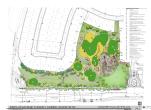

# **Cover Image**

#### **Description**

The Nature Play Space at Esplanade at Turkey Key is a pocket park near a future school parcel that exhibits lots of natural features and historical character. The park has an existing cultural grinding rock that will be protected and remain in place.