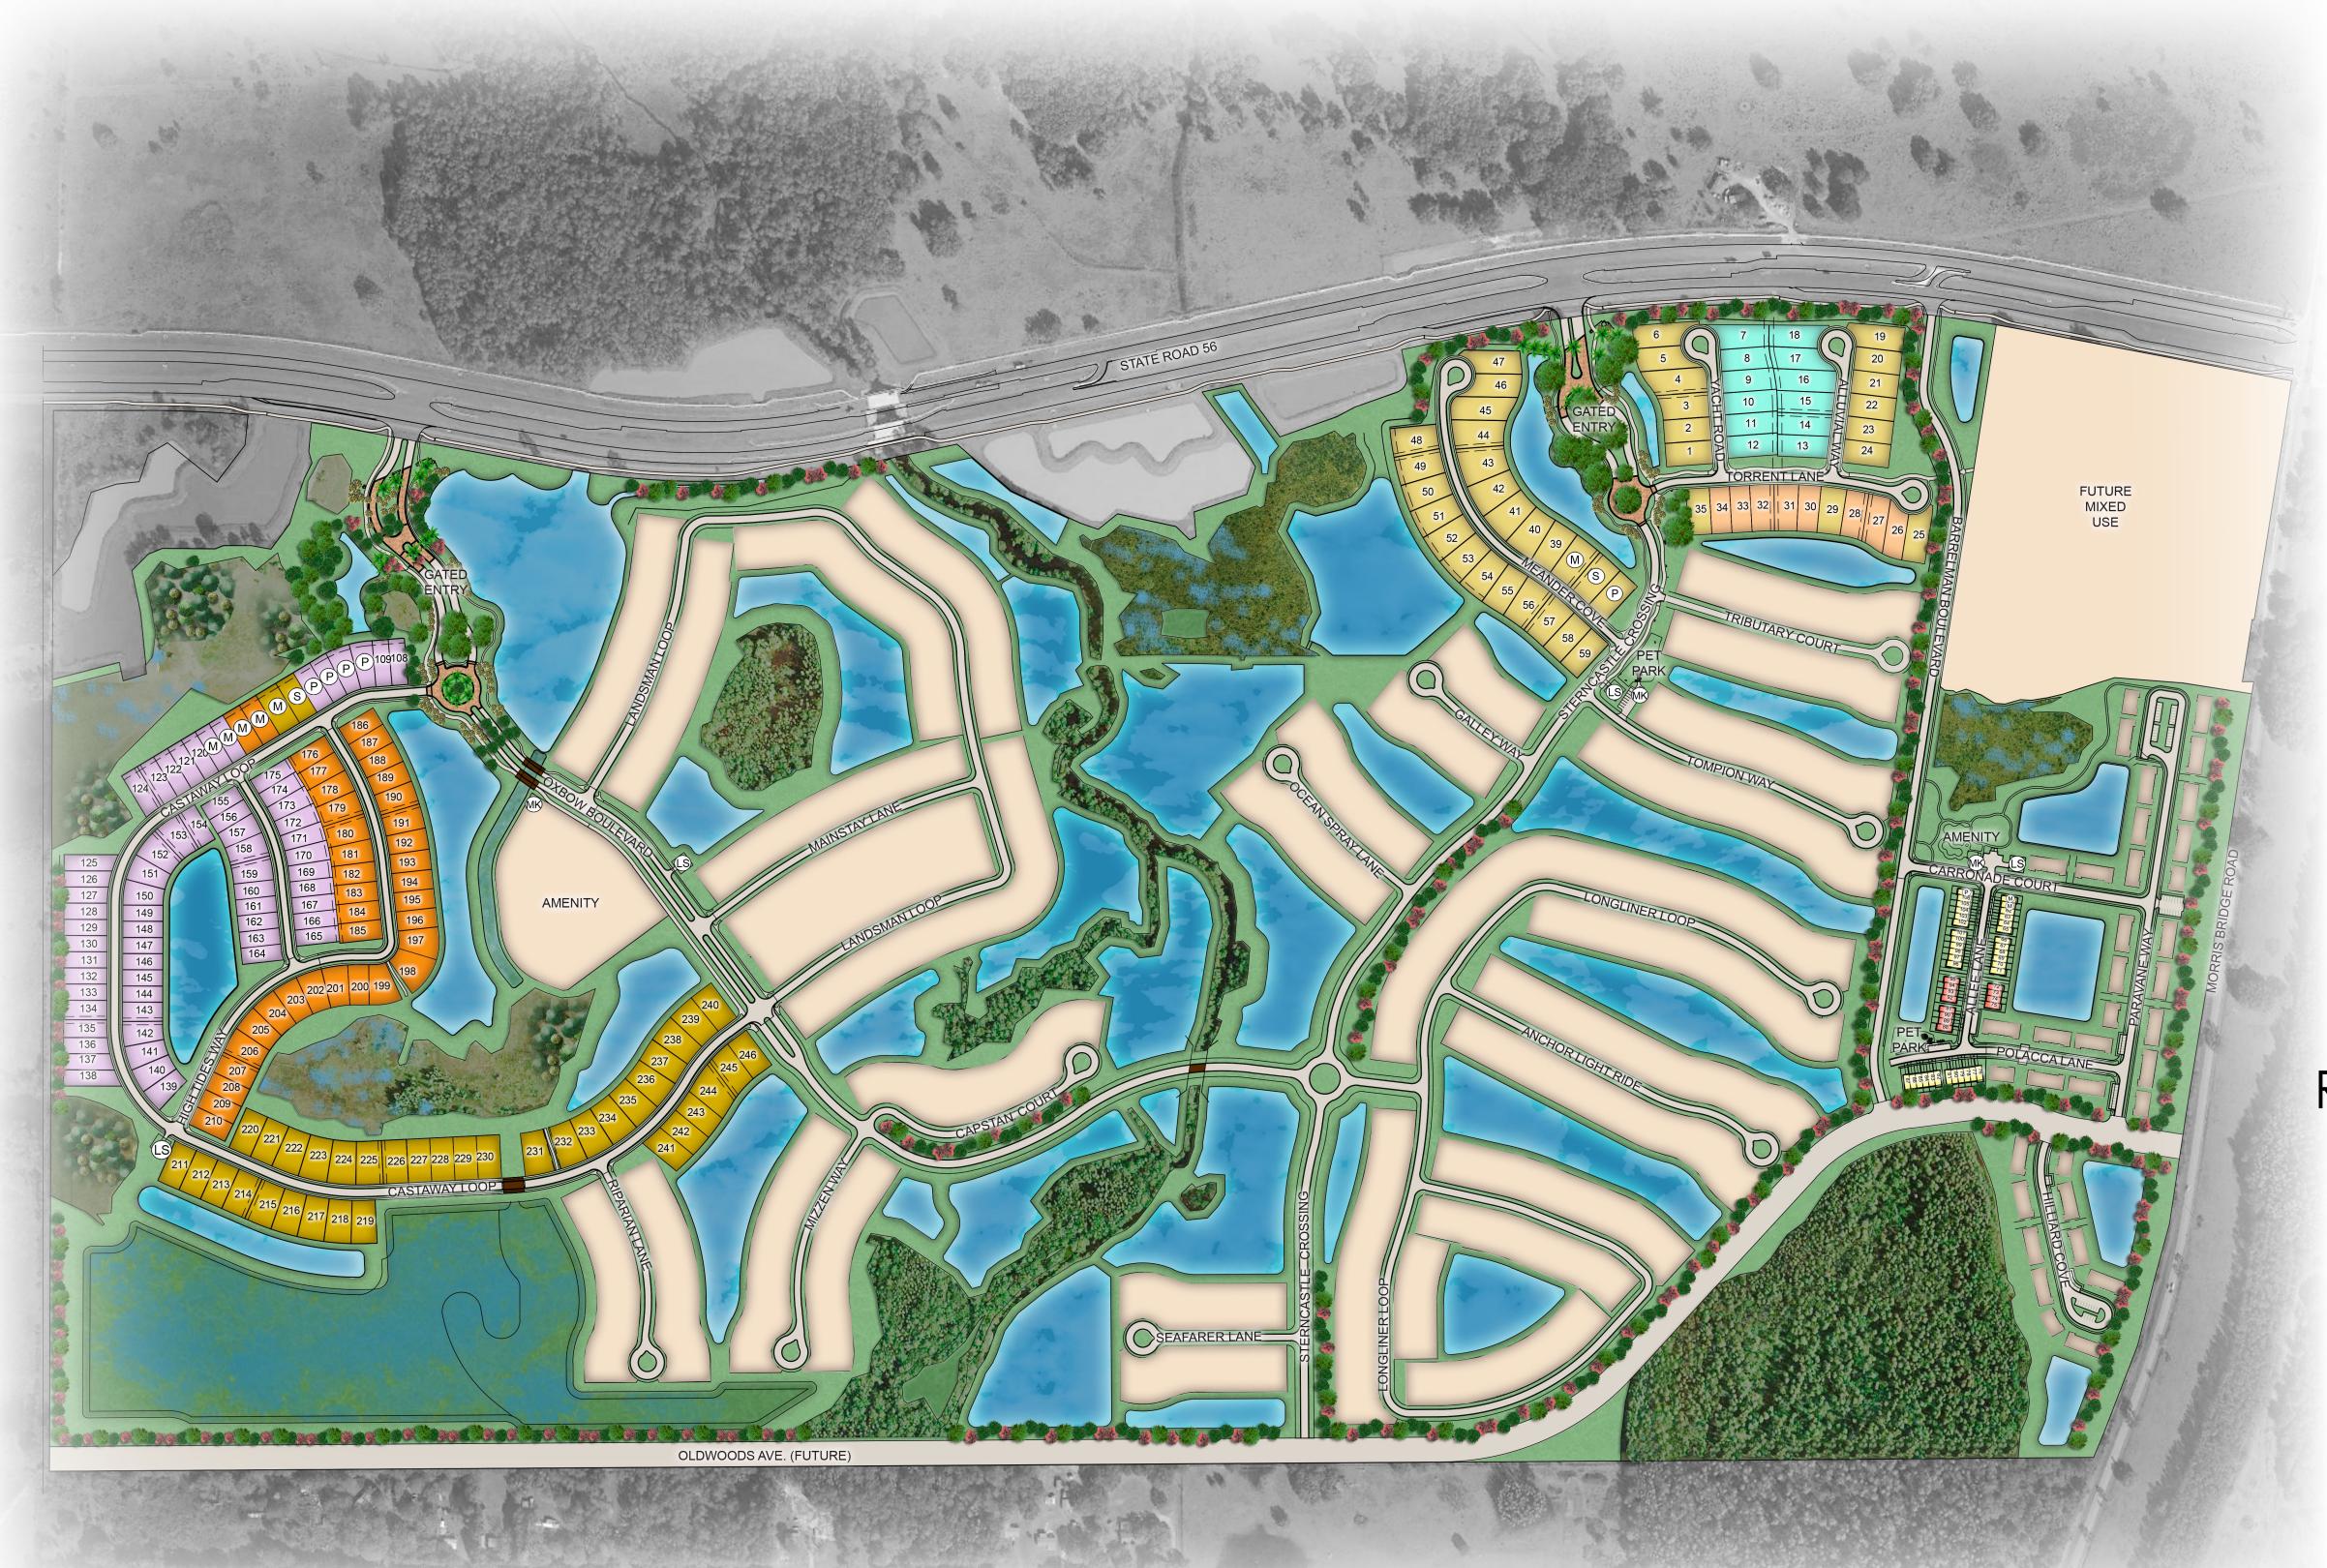

## Legend

River's Edge - 75' Lots

River's Edge - 65' Lots

River's Edge - 70' Lots

Future Development

Sales Center

M Mode

Parkin

M Mail Kiosk

## Legend

6-Unit Townhomes

4-Unit Townhomes

Future Development

Sales Cente

M Mode

P Parkin

Lift Station

Mi Mail Kiosk

RIVER LANDING

River Landing - 52' Lots

River Landing - 62' Lots

River Landing - 75' Lots

Future Development

Legend

RIVER LANDING OVERALL MASTER PLAN