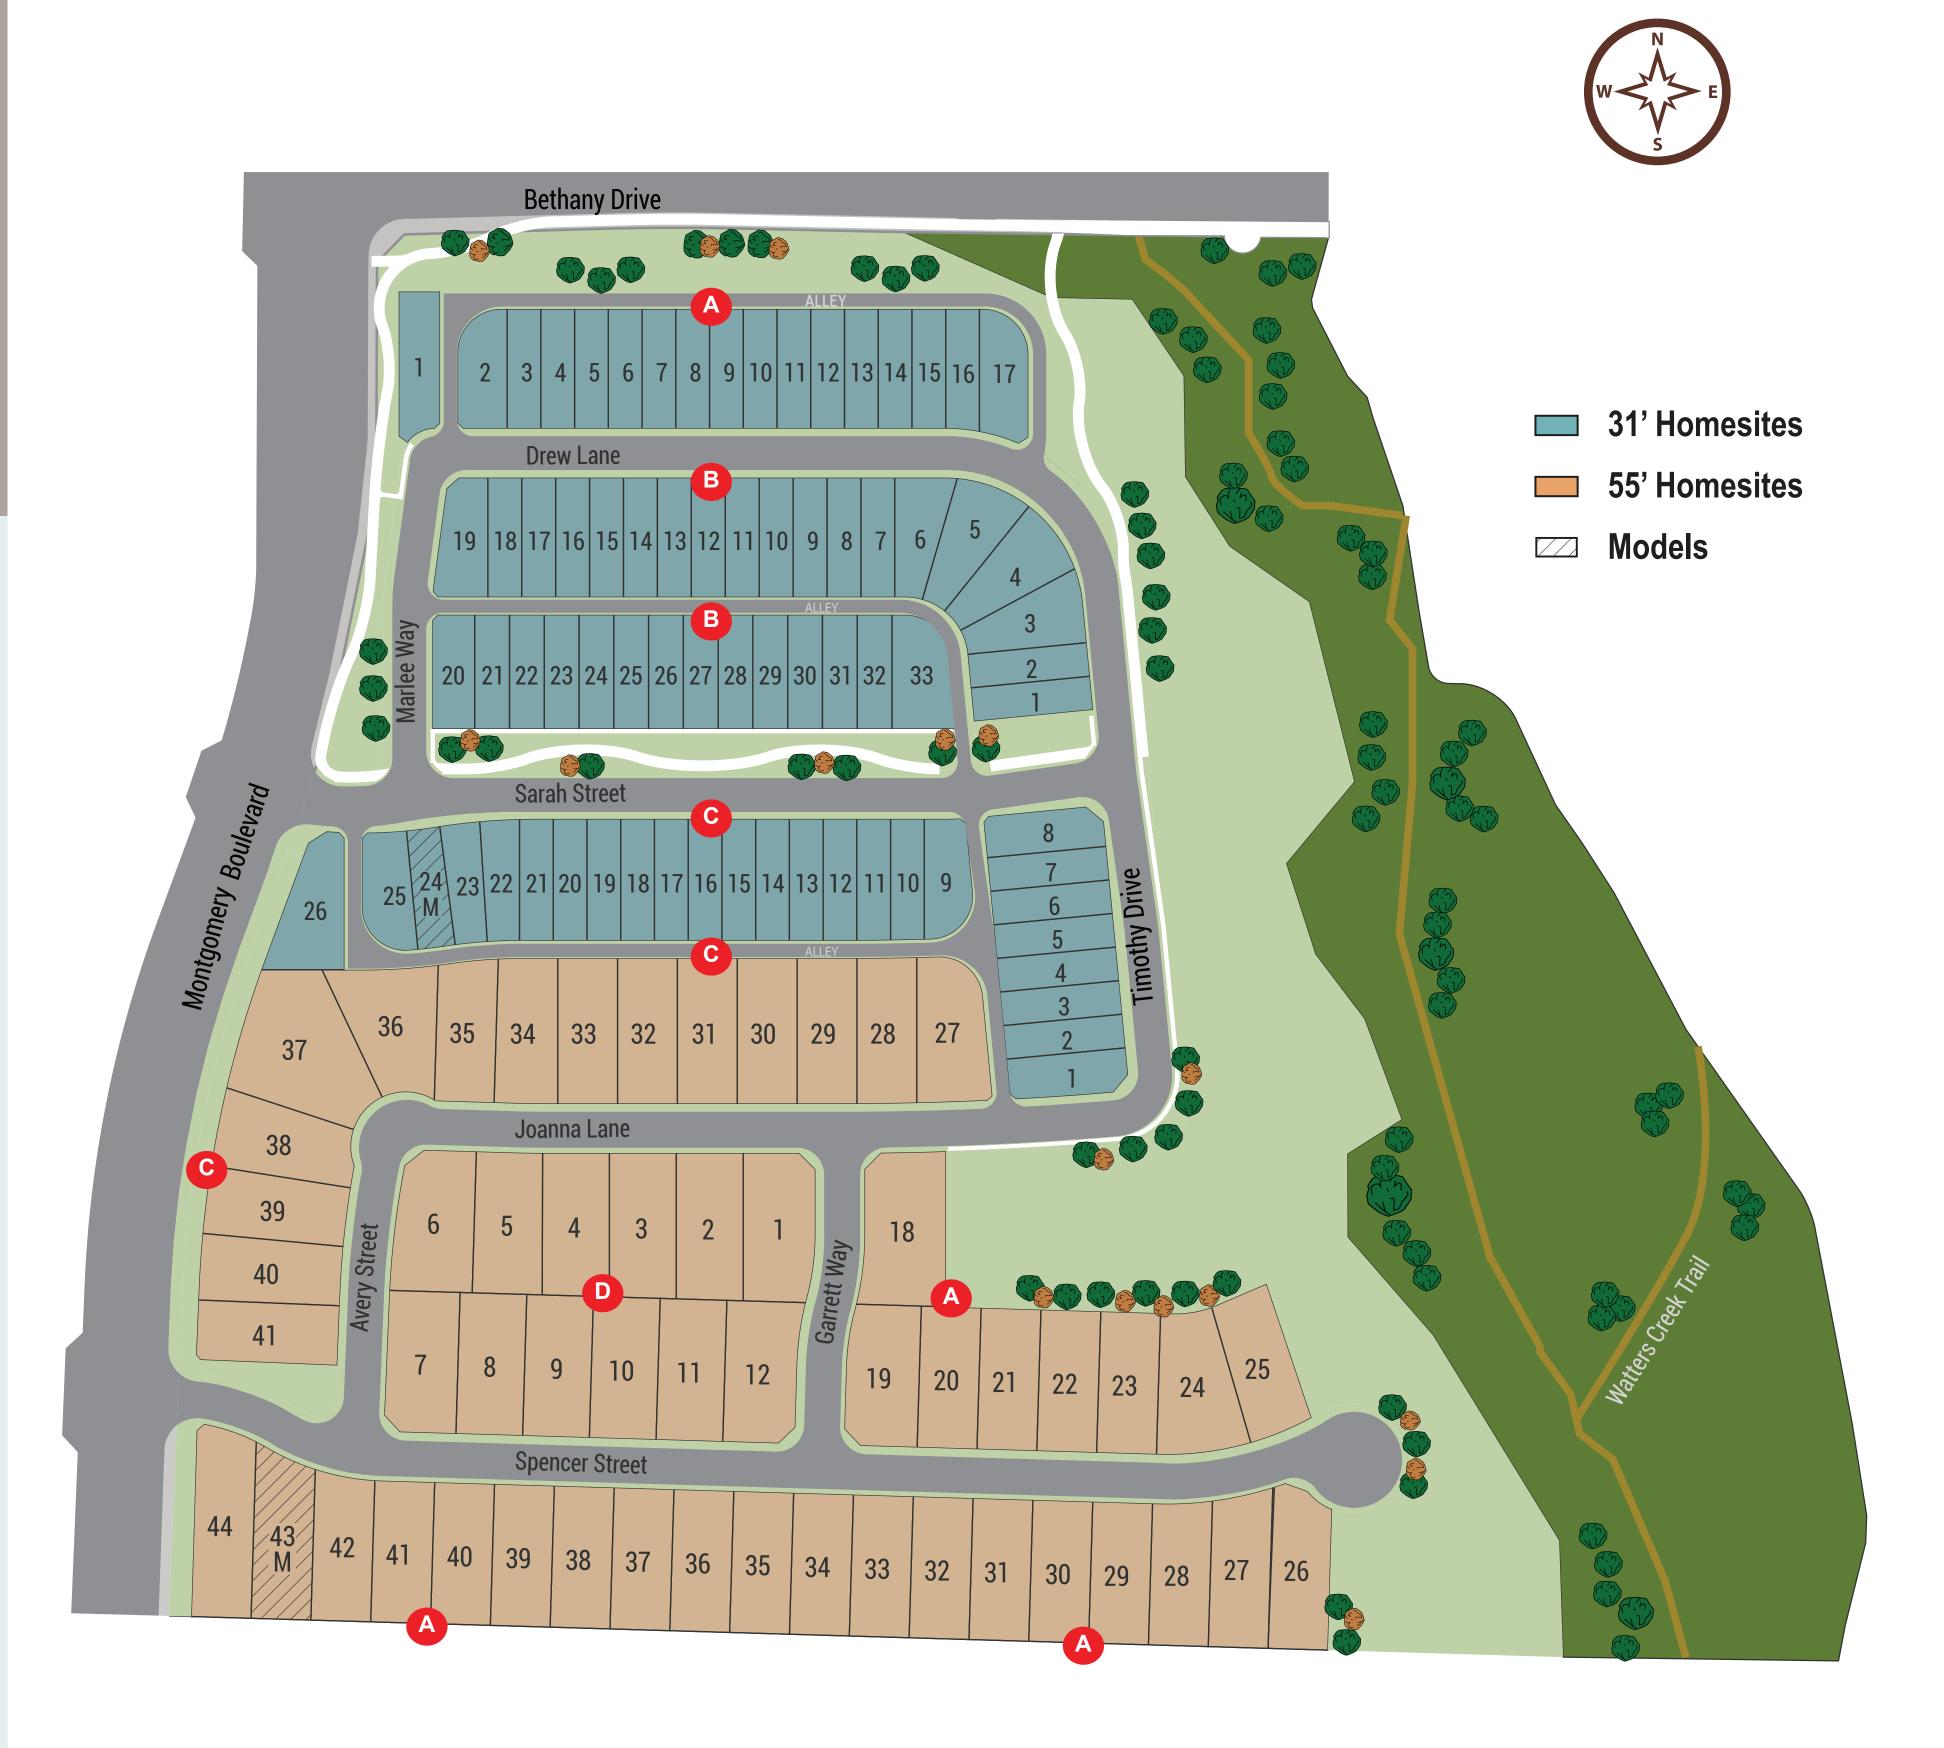

## COMMUNITY HIGHLIGHTS

- Prestigious address within well-established Montgomery Farm master-planned community
- Sits adjacent to a heavily wooded natural area with peaceful trails providing direct walking access to Watters Creek; Allen's premier shopping, dining and entertainment destination
- Excellent location with convenient access to major thoroughfares and employment centers

## DARLING OFFERS

- 31' homesites
- Luxury home designs and low maintenance lifestyle
- Designs ranging from approximately 2,200 to 2,500 square feet
- Flexible options for personalization

## SALES OFFICE INFORMATION

1067 Sarah Street Allen, TX 75013 P: 469.265.3236