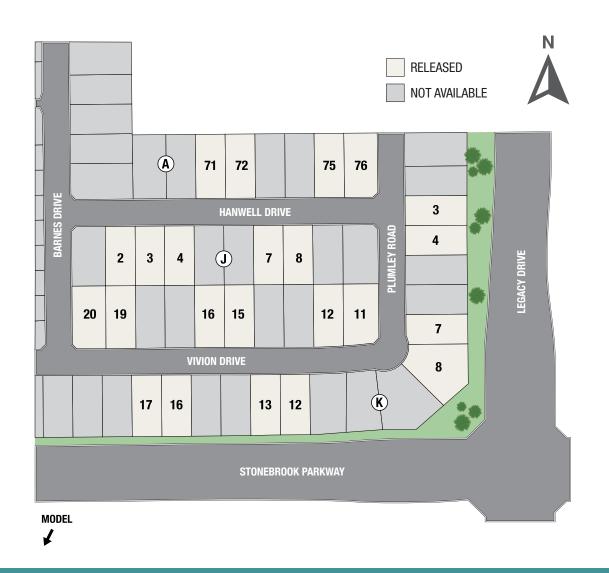

# Edgestone at Legacy Phase 3

#### DARLING OFFERS

- 65' Homesites featuring the Keystone Collection
- Approx. 2,900 to 4,100 square feet
- Innovative designs
- Architectural authenticity
- Diverse streetscape

## DARLINGHOMES.COM

Map is not to scale and represents an artist's depiction of the existing and/or planned elements of this Community's current proposed development concepts. All dimensions are approximate. As-built condition will control. No guarantee is made that the facilities, street patterns, improvement plans, locations, sizes, amenities and features depicted will be constructed, or that if constructed, will be as depicted. Lot status "Sold" is an inclusive term that describes the present status of any Contract-submitted, Pending-sale or Closed property. Lot status information deemed accurate, but not guaranteed. All information subject to change daily without notice. Not an offering in any state where prohibited or otherwise restricted by law. © October 2020, Darling Homes of Texas, LIC. All rights reserved. 10/16/20 2741