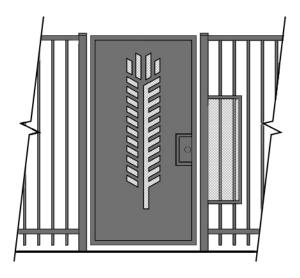

# THE HEIGHTS

MONUMENT SIGN

PRIMARY COLUMN & THIN WALL

ORNAMENTAL STEEL GATE

DECEMBER 9, 2022

BENCH

SANDBLAST CONCRETE

**PAVERS** 