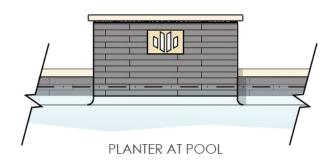

# THE HEIGHTS

MONUMENT SIGN

PRIMARY COLUMN & THIN WALL

ORNAMENTAL STEEL GATE

DECEMBER 9, 2022

BENCH

SANDBLAST CONCRETE

**PAVERS** 