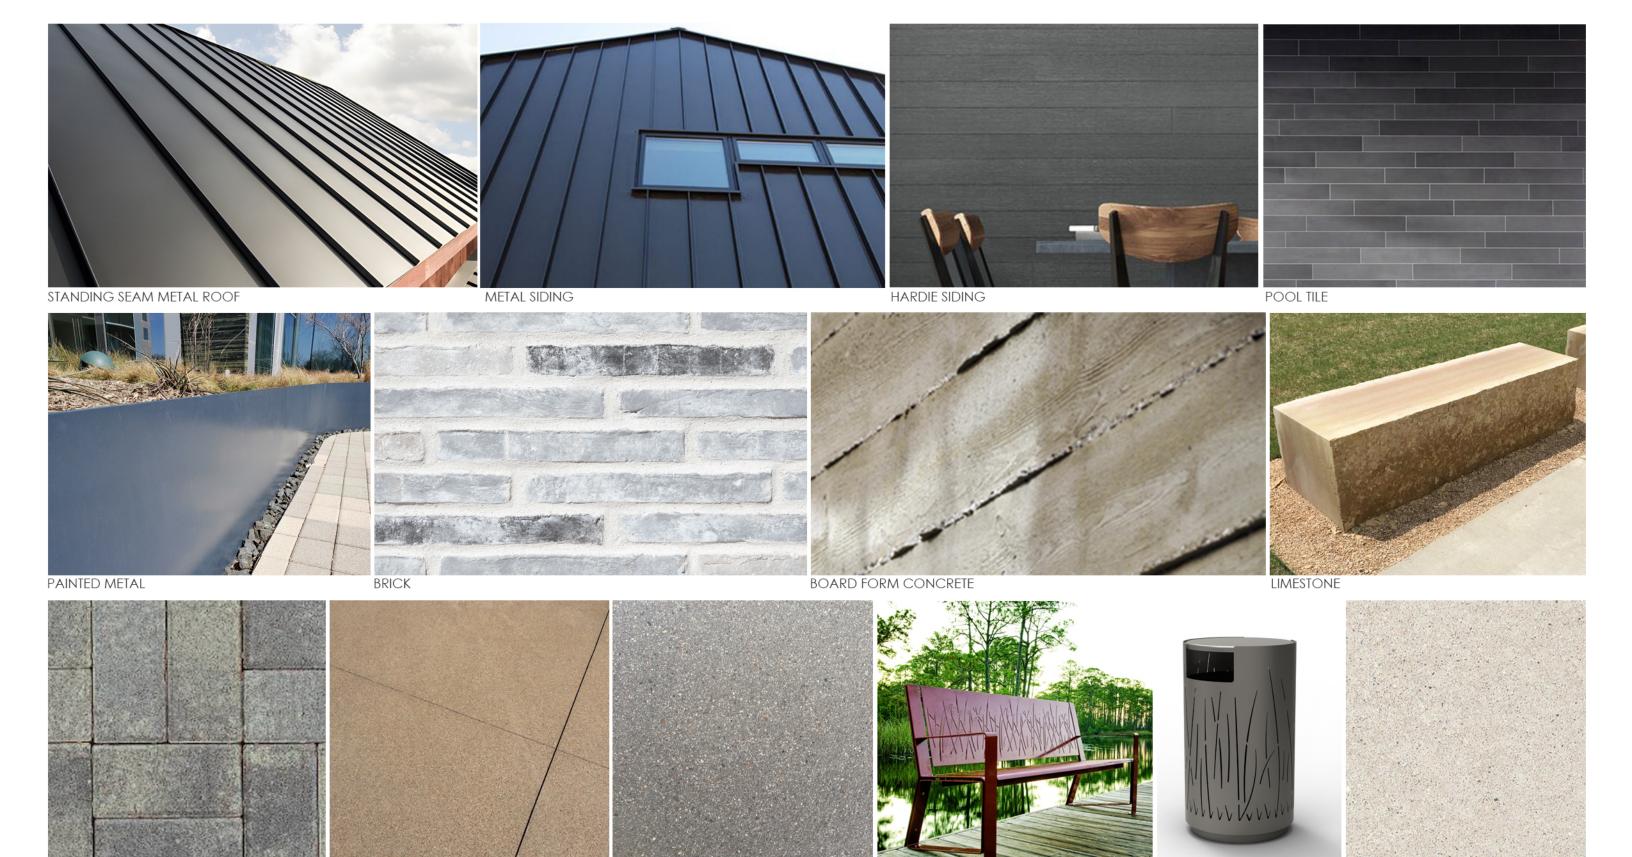

# THE HEIGHTS

MONUMENT SIGN

PRIMARY COLUMN & THIN WALL

ORNAMENTAL STEEL GATE

DECEMBER 9, 2022

BENCH

SANDBLAST CONCRETE

**PAVERS** 

DECEMBER 9, 2022

COLORED CONCRETE

CAST STONE

LITTER RECEPTACLE

DECEMBER 9, 2022

DECEMBER 9, 2022

DECEMBER 9, 2022