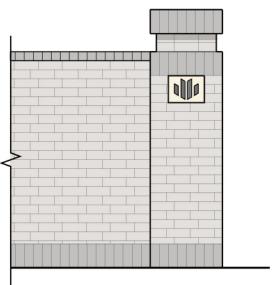

# THE HEIGHTS

MONUMENT SIGN

PRIMARY COLUMN & THIN WALL

ORNAMENTAL STEEL GATE

DECEMBER 9, 2022

BENCH

SANDBLAST CONCRETE

**PAVERS** 

DECEMBER 9, 2022

COLORED CONCRETE

CAST STONE

LITTER RECEPTACLE

DECEMBER 9, 2022

DECEMBER 9, 2022

DECEMBER 9, 2022