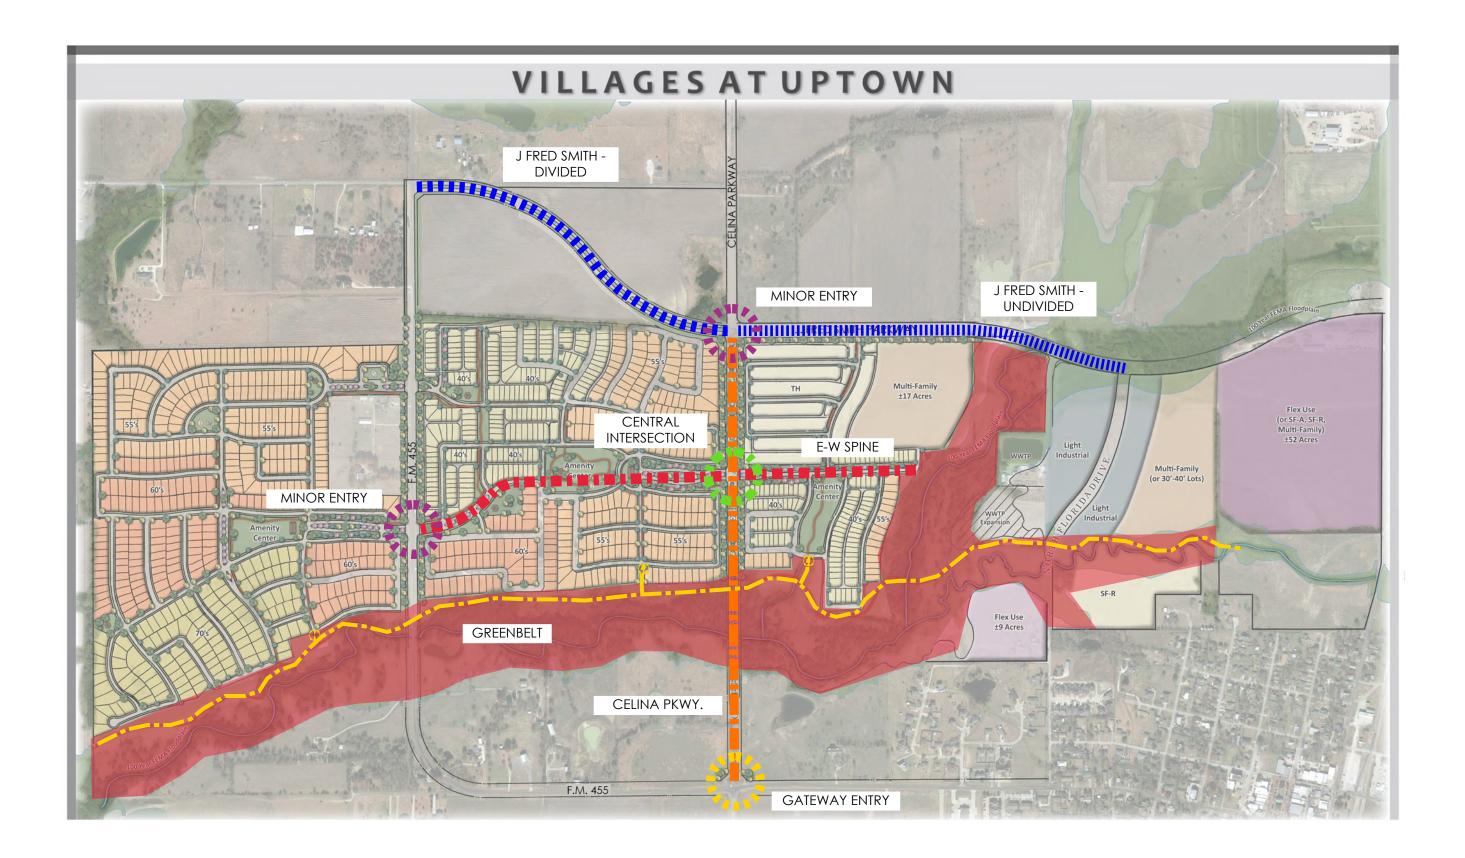

#### BUILDING AN EXCEPTIONAL COMMUNITY JUST FOR YOU.

Welcome to Uptown Celina, poised to become the destination for those folks seeking small-town charm coupled with must-have amenities. Picture yourself enjoying partaking of all all that Celina has to offer, from shops, restaurants, breweries and wineries complemented by ample green spaces and state-of-the-art hike and bike trails.