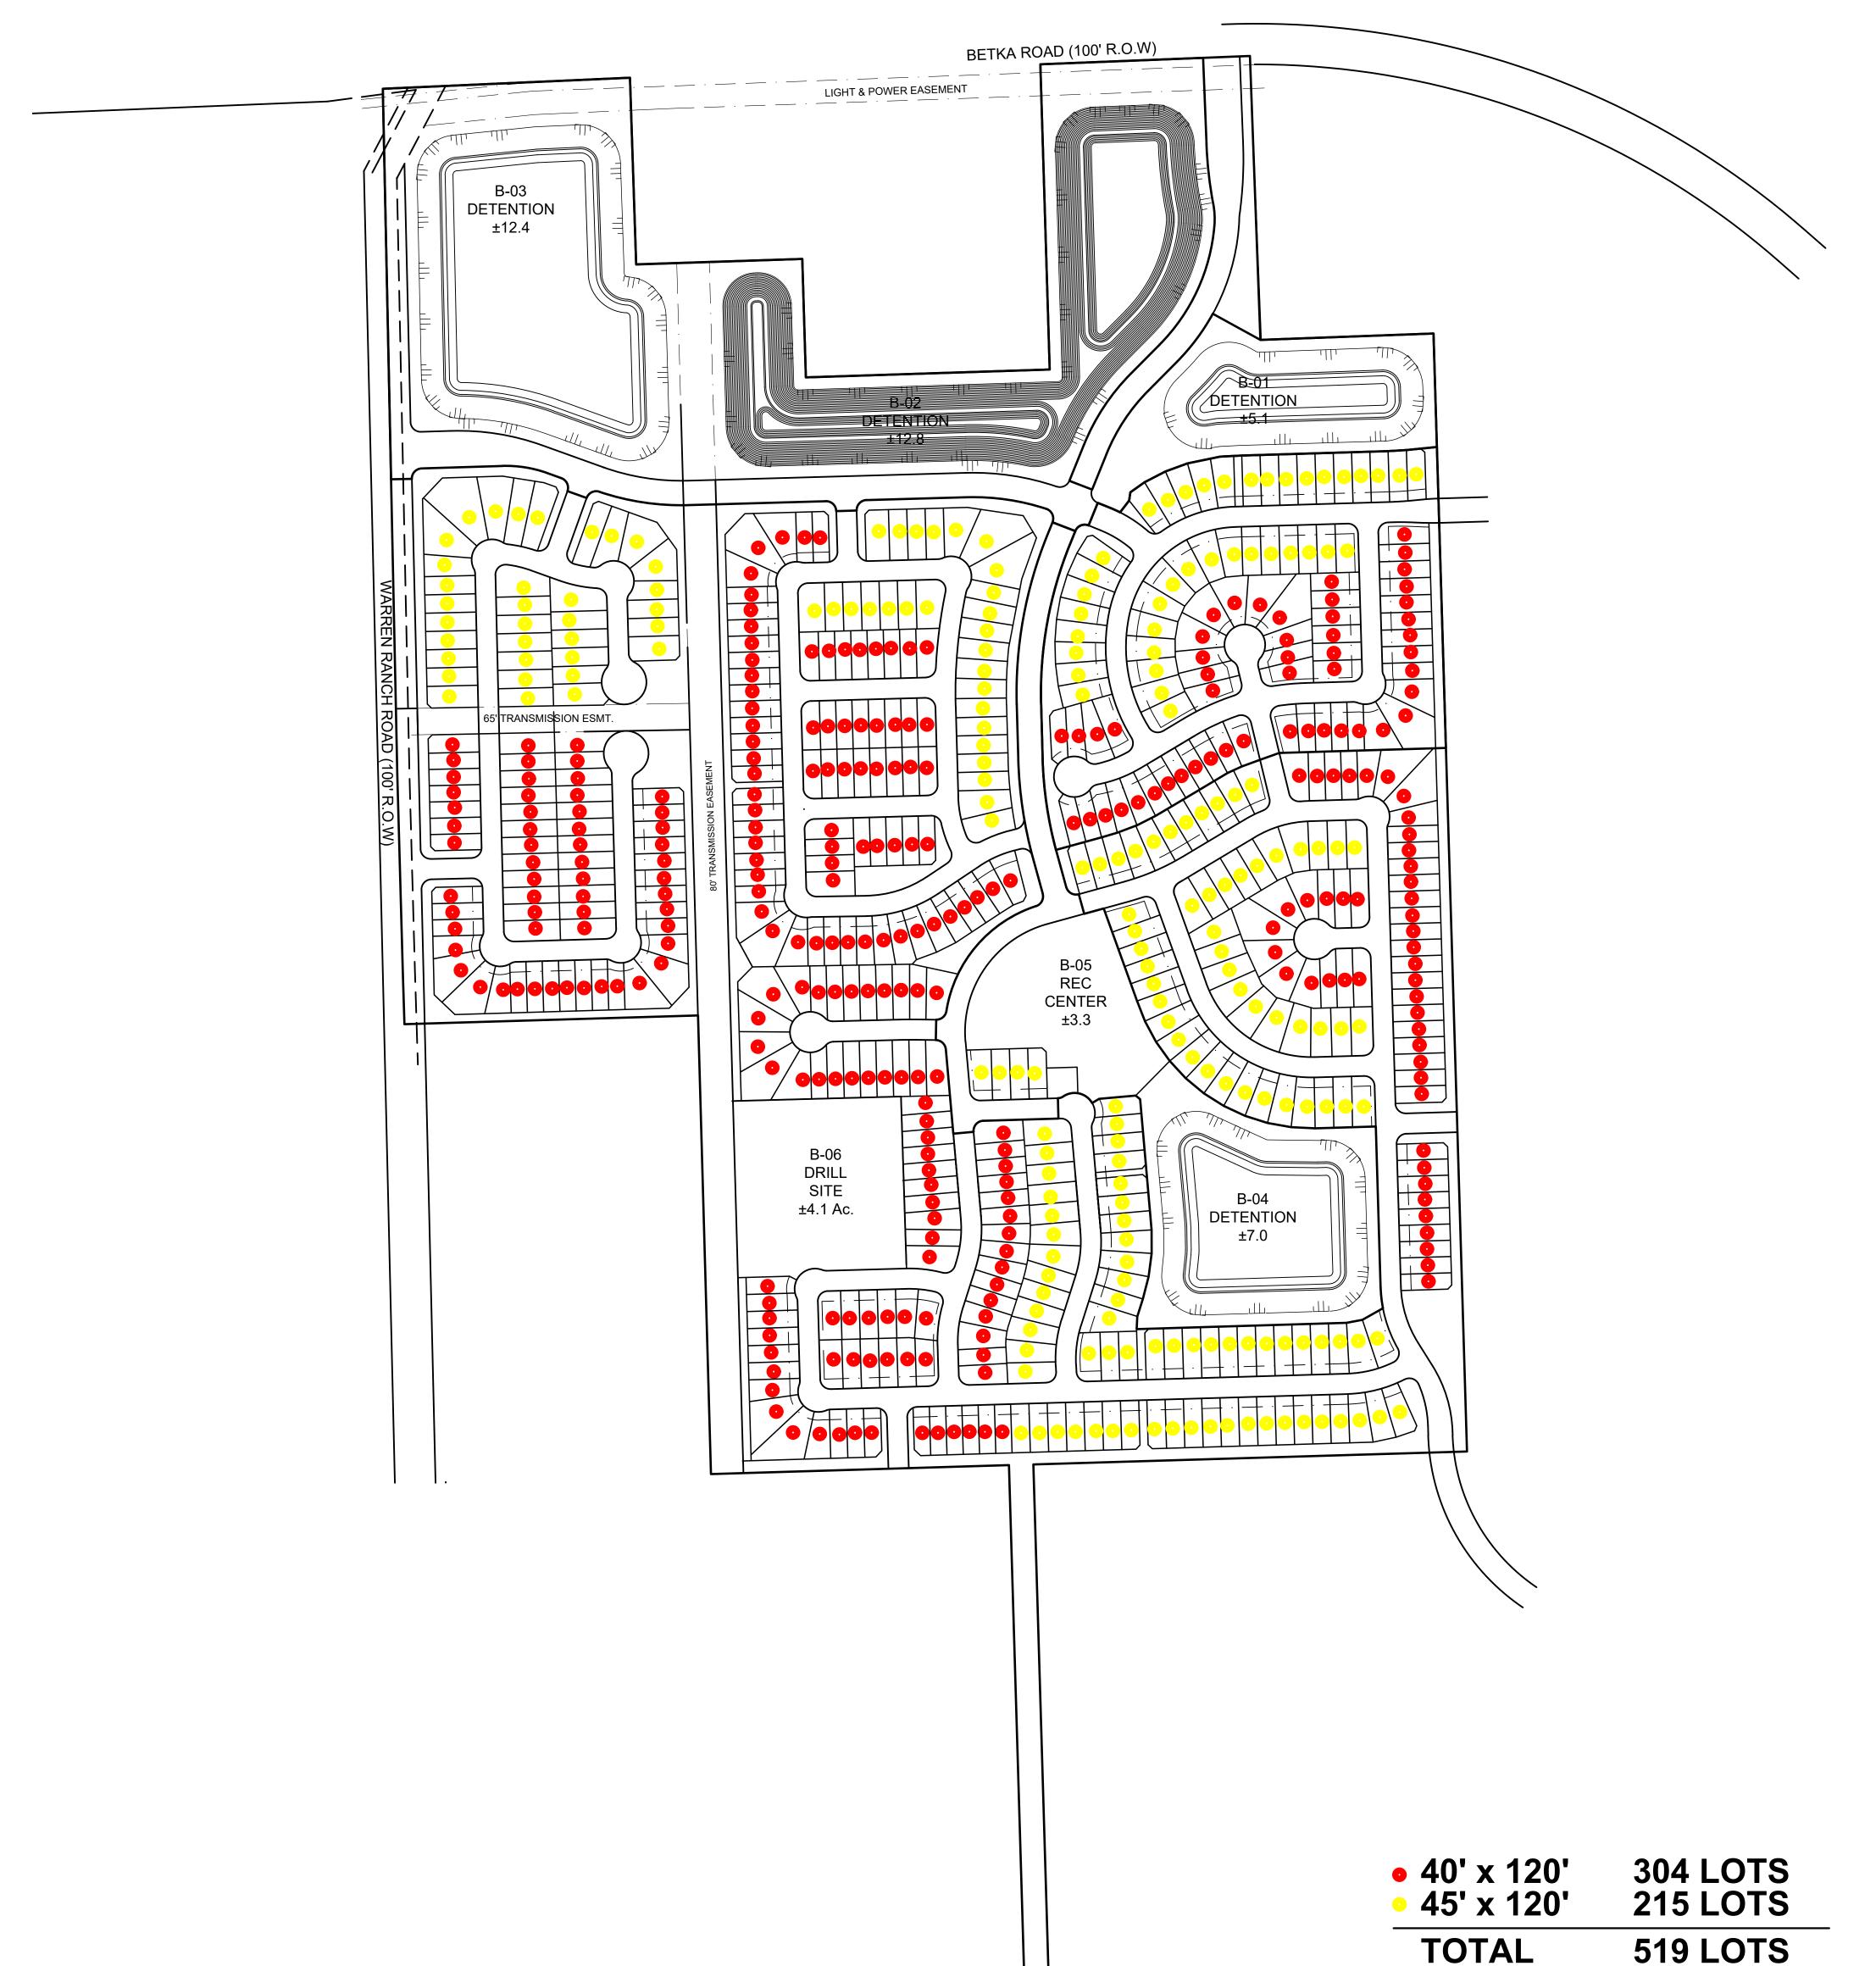

## a lotting study for HOCKLEY MEADOWS

prepared for TAYLOR MORRISON

© Copyright 2022 LJA Engineering, Inc. Drawings, written material, and design concepts provided is considered property of LJA & shall not be reproduced in part or whole in any form or format without written consent of LJA.

This exhibit is an illustrative representation for presentation purposes only and should not be used for computation or construction purposes. The information provided within should be considered a graphic representation to aid in determining plan components and relationships and is subject to change without notice. All property boundaries, easements, road alignments, drainage, floodplains, environmental issues and other information shown is approximate and should not be relied upon for any purpose.