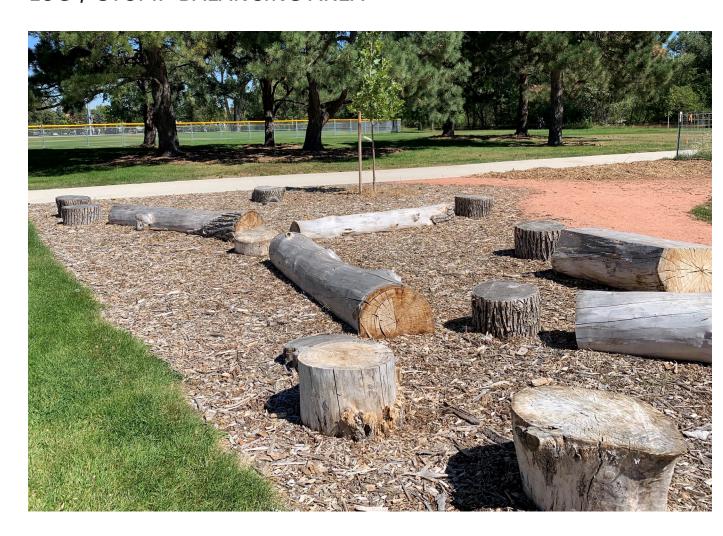

## PALM TREE PROMENADE

SHADED GATHERING SPACE & ENTRY TRANSITION

UPRIGHT LOG CIRCLE (COULD GO IN ONE OF THE NOOKS?)

VERTICAL LOG CENTER (IN SAND AREA; CAN SUPPORT SHADE SAIL)

LOG / STUMP BALANCING AREA

AESTHETIC - THATCH / NETTING / BOARDWALK / VEGETATION