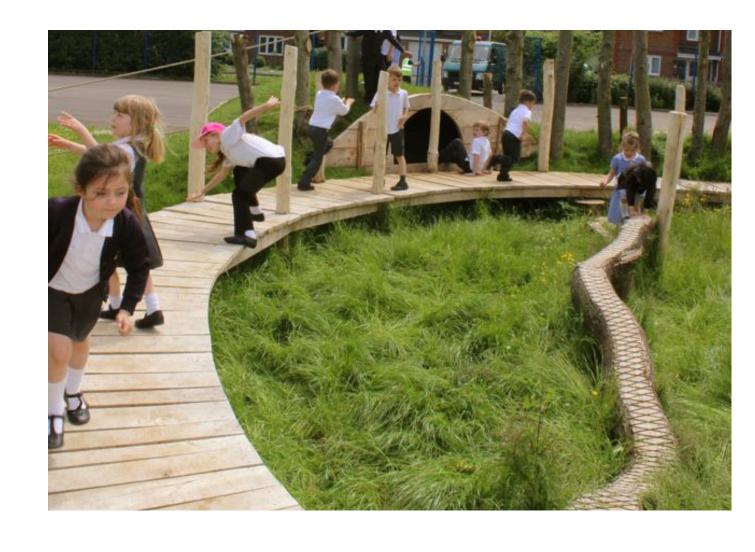

## STEPPING STUMPS

NARROW BOARDWALKS

SECONDARY PATH WINDING UP HILL

VERTICAL LOG FOREST

ROCKWALL BUILT INTO HILL
\*IF POSSIBLE WITH BUDGET; ALTERNATIVE - STUMP STEPPERS BUILT INTO HILL

DISCOVERY BOARDWALK

Sketch Plan & Reference Photos