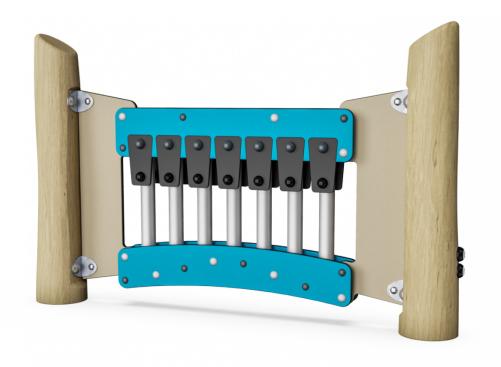

KOMPAN - MUSIC PANEL

KOMPAN - PLAY TOWER WITH SLIDE & DESK

KOMPAN - MUSIC PANEL

KOMPAN - VILLAGE HOUSE

KOMPAN - KIDS TABLE