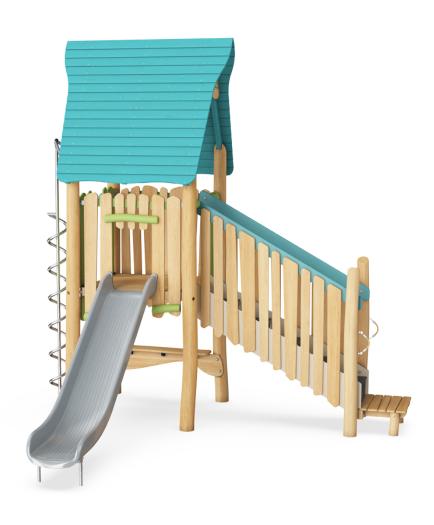

KOMPAN - MUSIC PANEL

KOMPAN - PLAY TOWER WITH SLIDE & DESK

KOMPAN - MUSIC PANEL

KOMPAN - VILLAGE HOUSE

KOMPAN - KIDS TABLE