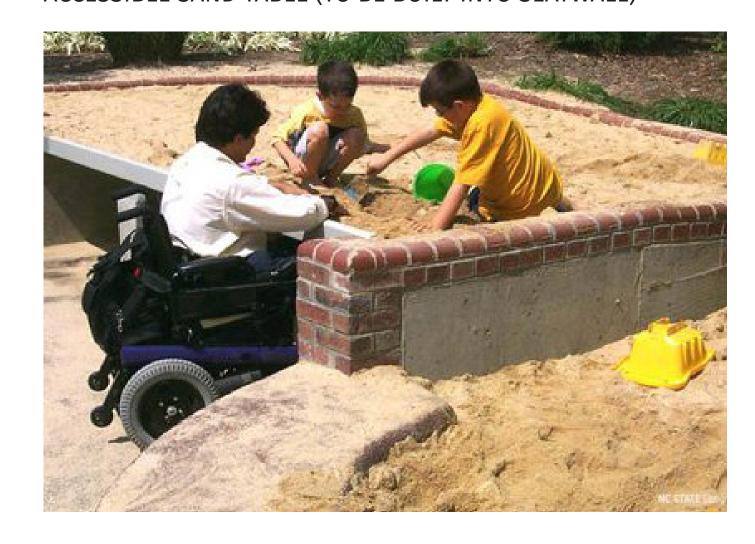

CONCRETE SEATWALL (TO RETAIN SAND AND VEGETATION)

VEGETATED ARCHWAY

AESTHETIC - POST & ROPE BORDERS / PLANT PROTECTION

ACCESSIBLE SAND TABLE (TO BE BUILT INTO SEATWALL)

PLATFORM DECK

AESTHETIC - CRUSHED SHELL PATHWAYS / VEGETATION