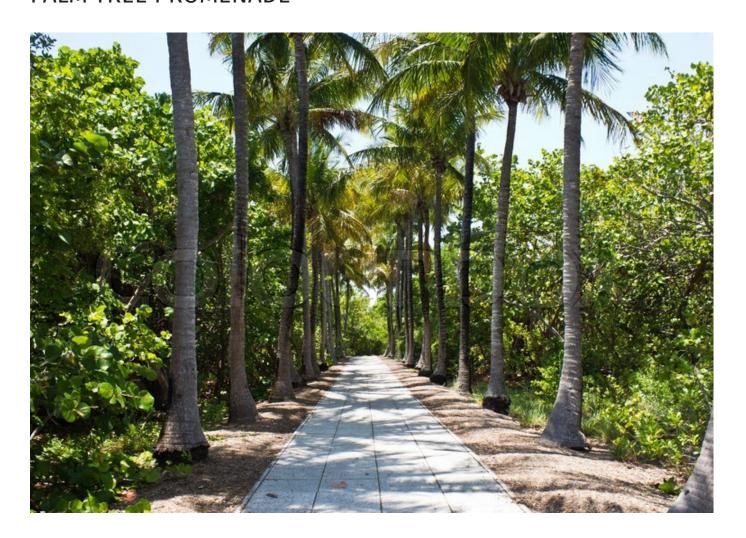

## PALM TREE PROMENADE

SHADED GATHERING SPACE & ENTRY TRANSITION

UPRIGHT LOG CIRCLE (COULD GO IN ONE OF THE NOOKS?)

VERTICAL LOG CENTER (IN SAND AREA; CAN SUPPORT SHADE SAIL)

LOG / STUMP BALANCING AREA

AESTHETIC - THATCH / NETTING / BOARDWALK / VEGETATION