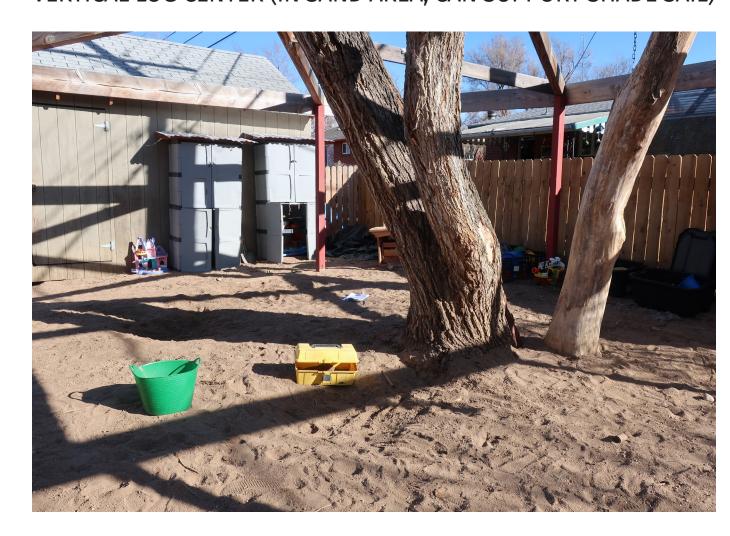

## PALM TREE PROMENADE

SHADED GATHERING SPACE & ENTRY TRANSITION

UPRIGHT LOG CIRCLE (COULD GO IN ONE OF THE NOOKS?)

VERTICAL LOG CENTER (IN SAND AREA; CAN SUPPORT SHADE SAIL)

LOG / STUMP BALANCING AREA

AESTHETIC - THATCH / NETTING / BOARDWALK / VEGETATION