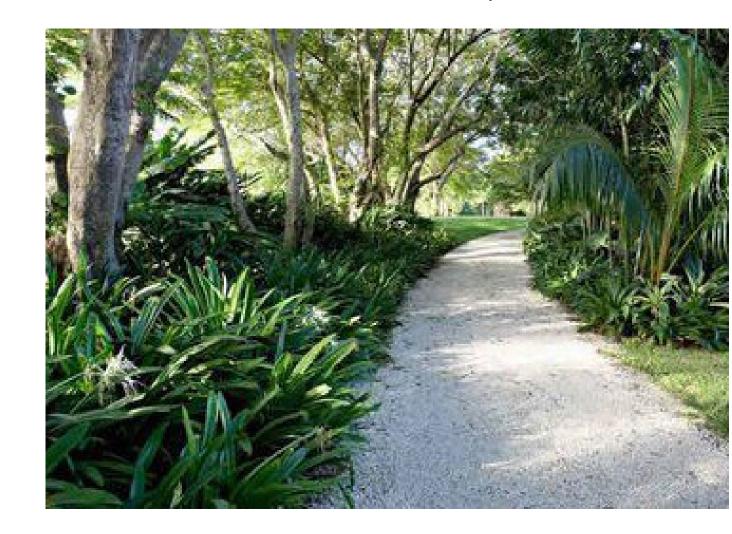

## PALM TREE PROMENADE

SHADED GATHERING SPACE & ENTRY TRANSITION

UPRIGHT LOG CIRCLE (COULD GO IN ONE OF THE NOOKS?)

VERTICAL LOG CENTER (IN SAND AREA; CAN SUPPORT SHADE SAIL)

LOG / STUMP BALANCING AREA

AESTHETIC - THATCH / NETTING / BOARDWALK / VEGETATION