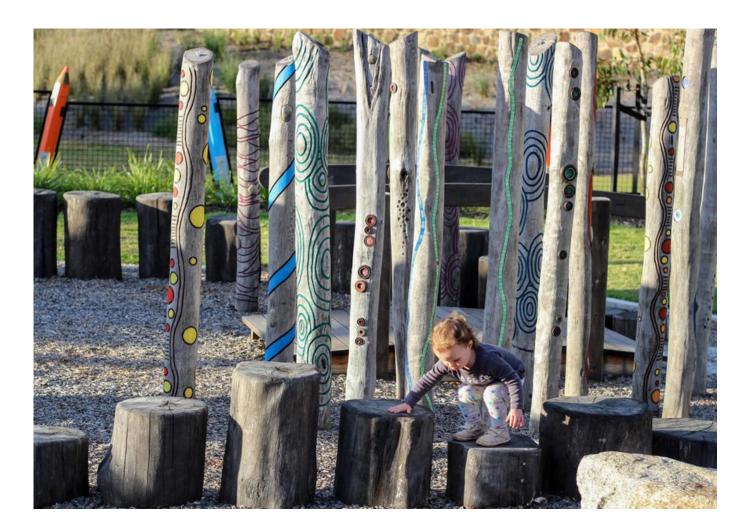

## STEPPING STUMPS

NARROW BOARDWALKS

SECONDARY PATH WINDING UP HILL

VERTICAL LOG FOREST

ROCKWALL BUILT INTO HILL
\*IF POSSIBLE WITH BUDGET; ALTERNATIVE - STUMP STEPPERS BUILT INTO HILL

DISCOVERY BOARDWALK

Sketch Plan & Reference Photos