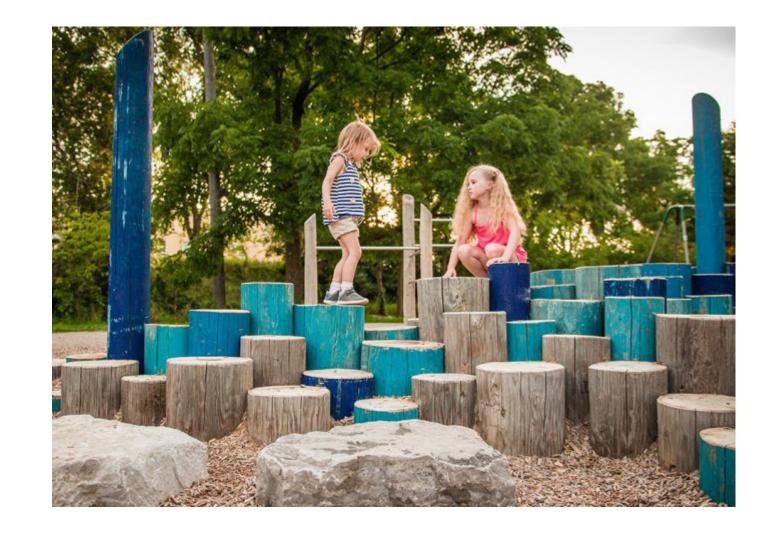

## STEPPING STUMPS

NARROW BOARDWALKS

SECONDARY PATH WINDING UP HILL

VERTICAL LOG FOREST

ROCKWALL BUILT INTO HILL
\*IF POSSIBLE WITH BUDGET; ALTERNATIVE - STUMP STEPPERS BUILT INTO HILL

DISCOVERY BOARDWALK

Sketch Plan & Reference Photos