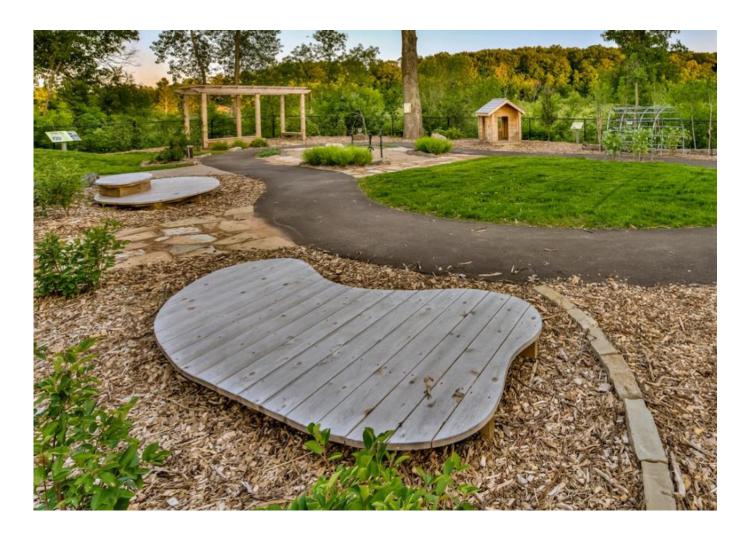

## STEPPING STUMPS

NARROW BOARDWALKS

SECONDARY PATH WINDING UP HILL

VERTICAL LOG FOREST

ROCKWALL BUILT INTO HILL
\*IF POSSIBLE WITH BUDGET; ALTERNATIVE - STUMP STEPPERS BUILT INTO HILL

DISCOVERY BOARDWALK

Sketch Plan & Reference Photos