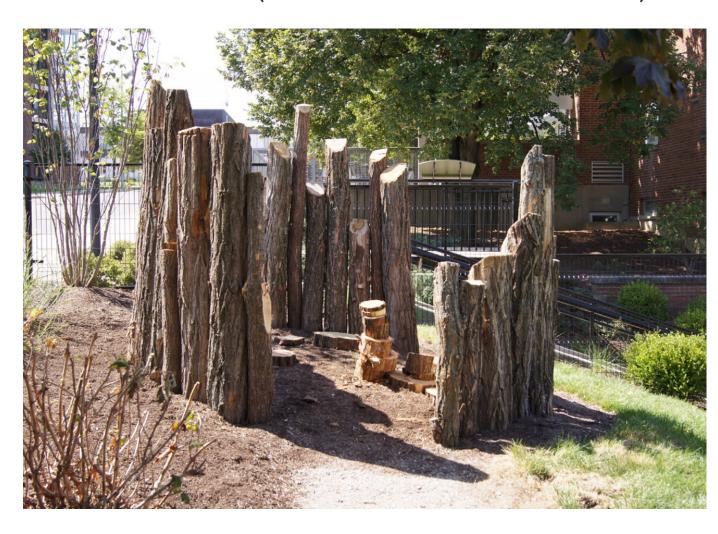

## STEPPING STUMPS

NARROW BOARDWALKS

SECONDARY PATH WINDING UP HILL

VERTICAL LOG FOREST

ROCKWALL BUILT INTO HILL
\*IF POSSIBLE WITH BUDGET; ALTERNATIVE - STUMP STEPPERS BUILT INTO HILL

DISCOVERY BOARDWALK

Sketch Plan & Reference Photos