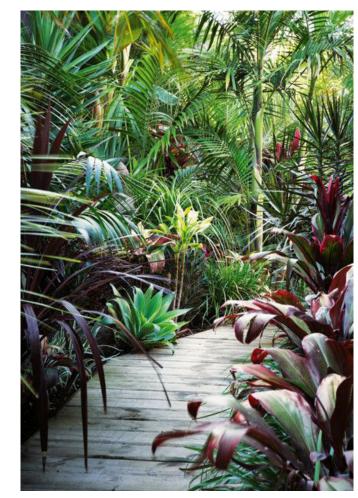

## STEPPING STUMPS

NARROW BOARDWALKS

SECONDARY PATH WINDING UP HILL

VERTICAL LOG FOREST

ROCKWALL BUILT INTO HILL
\*IF POSSIBLE WITH BUDGET; ALTERNATIVE - STUMP STEPPERS BUILT INTO HILL

DISCOVERY BOARDWALK

Sketch Plan & Reference Photos