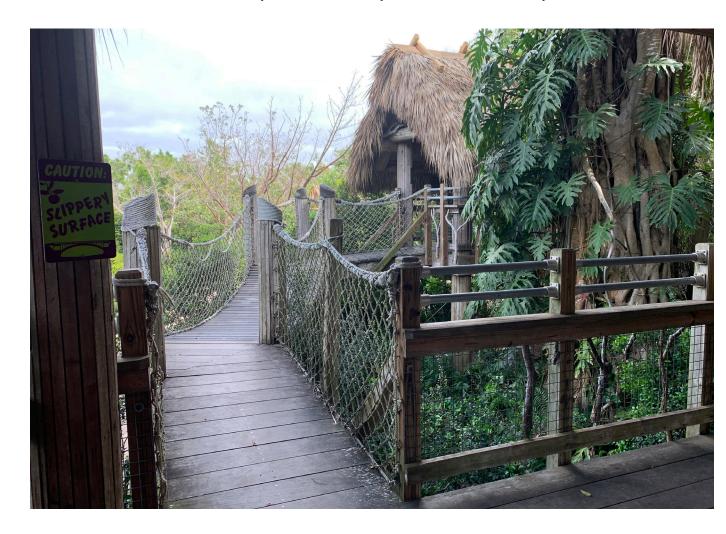

## PALM TREE PROMENADE

SHADED GATHERING SPACE & ENTRY TRANSITION

UPRIGHT LOG CIRCLE (COULD GO IN ONE OF THE NOOKS?)

VERTICAL LOG CENTER (IN SAND AREA; CAN SUPPORT SHADE SAIL)

LOG / STUMP BALANCING AREA

AESTHETIC - THATCH / NETTING / BOARDWALK / VEGETATION