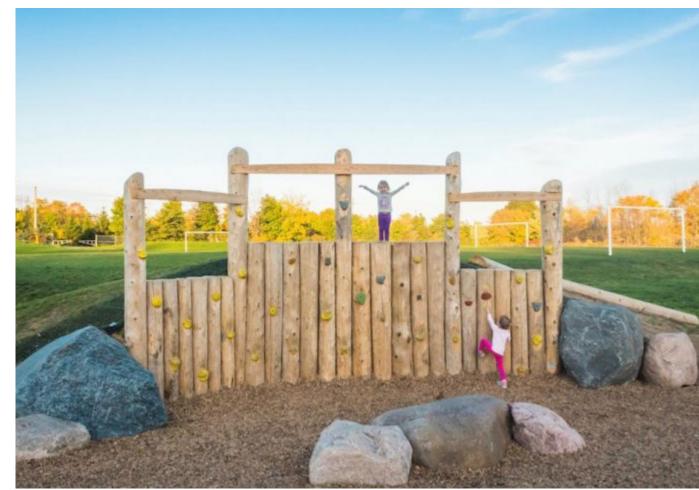

## STEPPING STUMPS

NARROW BOARDWALKS

SECONDARY PATH WINDING UP HILL

VERTICAL LOG FOREST

ROCKWALL BUILT INTO HILL
\*IF POSSIBLE WITH BUDGET; ALTERNATIVE - STUMP STEPPERS BUILT INTO HILL

DISCOVERY BOARDWALK

Sketch Plan & Reference Photos