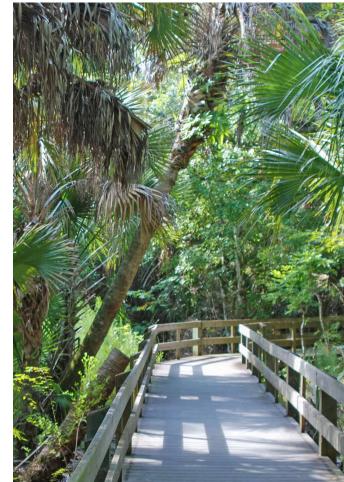

## STEPPING STUMPS

NARROW BOARDWALKS

SECONDARY PATH WINDING UP HILL

VERTICAL LOG FOREST

ROCKWALL BUILT INTO HILL
\*IF POSSIBLE WITH BUDGET; ALTERNATIVE - STUMP STEPPERS BUILT INTO HILL

DISCOVERY BOARDWALK

Sketch Plan & Reference Photos