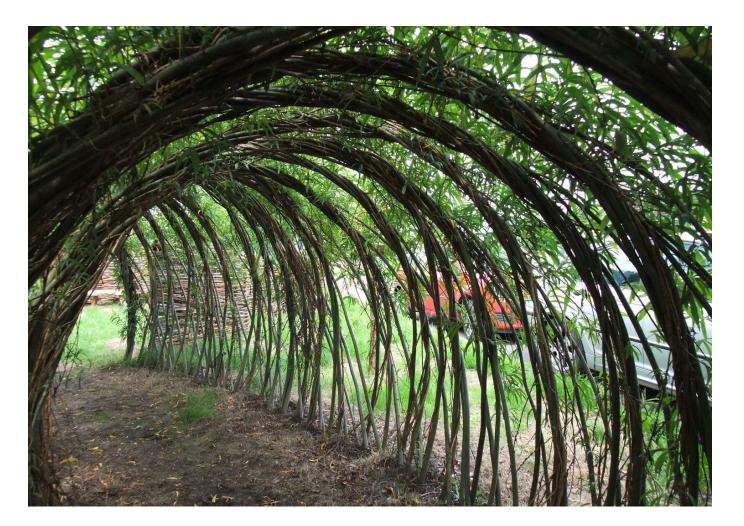

CONCRETE SEATWALL (TO RETAIN SAND AND VEGETATION)

VEGETATED ARCHWAY

AESTHETIC - POST & ROPE BORDERS / PLANT PROTECTION

ACCESSIBLE SAND TABLE (TO BE BUILT INTO SEATWALL)

PLATFORM DECK

AESTHETIC - CRUSHED SHELL PATHWAYS / VEGETATION