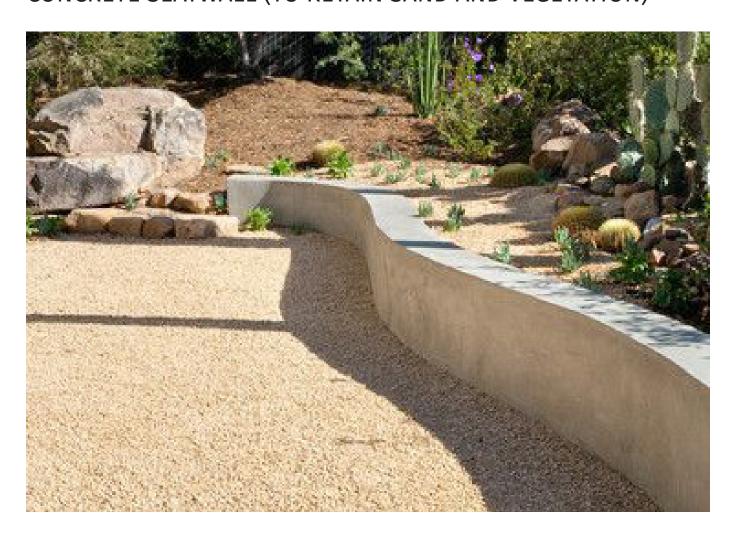

CONCRETE SEATWALL (TO RETAIN SAND AND VEGETATION)

VEGETATED ARCHWAY

AESTHETIC - POST & ROPE BORDERS / PLANT PROTECTION

ACCESSIBLE SAND TABLE (TO BE BUILT INTO SEATWALL)

PLATFORM DECK

AESTHETIC - CRUSHED SHELL PATHWAYS / VEGETATION