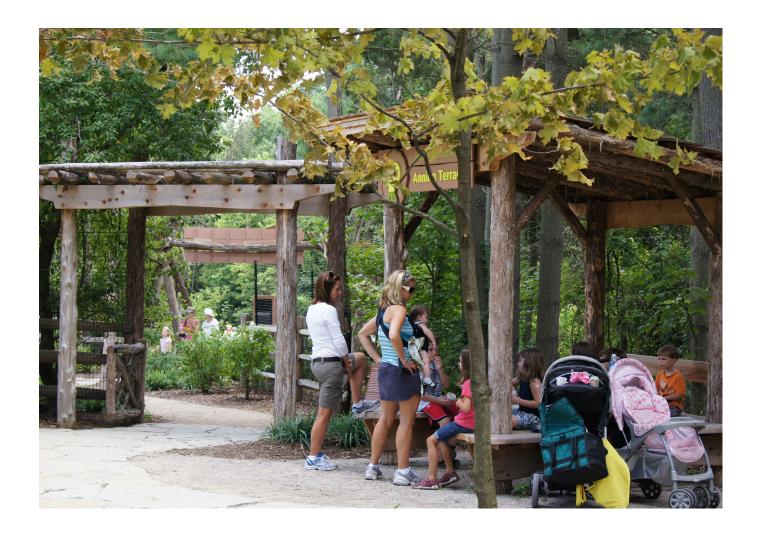

## PALM TREE PROMENADE

SHADED GATHERING SPACE & ENTRY TRANSITION

UPRIGHT LOG CIRCLE (COULD GO IN ONE OF THE NOOKS?)

VERTICAL LOG CENTER (IN SAND AREA; CAN SUPPORT SHADE SAIL)

LOG / STUMP BALANCING AREA

AESTHETIC - THATCH / NETTING / BOARDWALK / VEGETATION