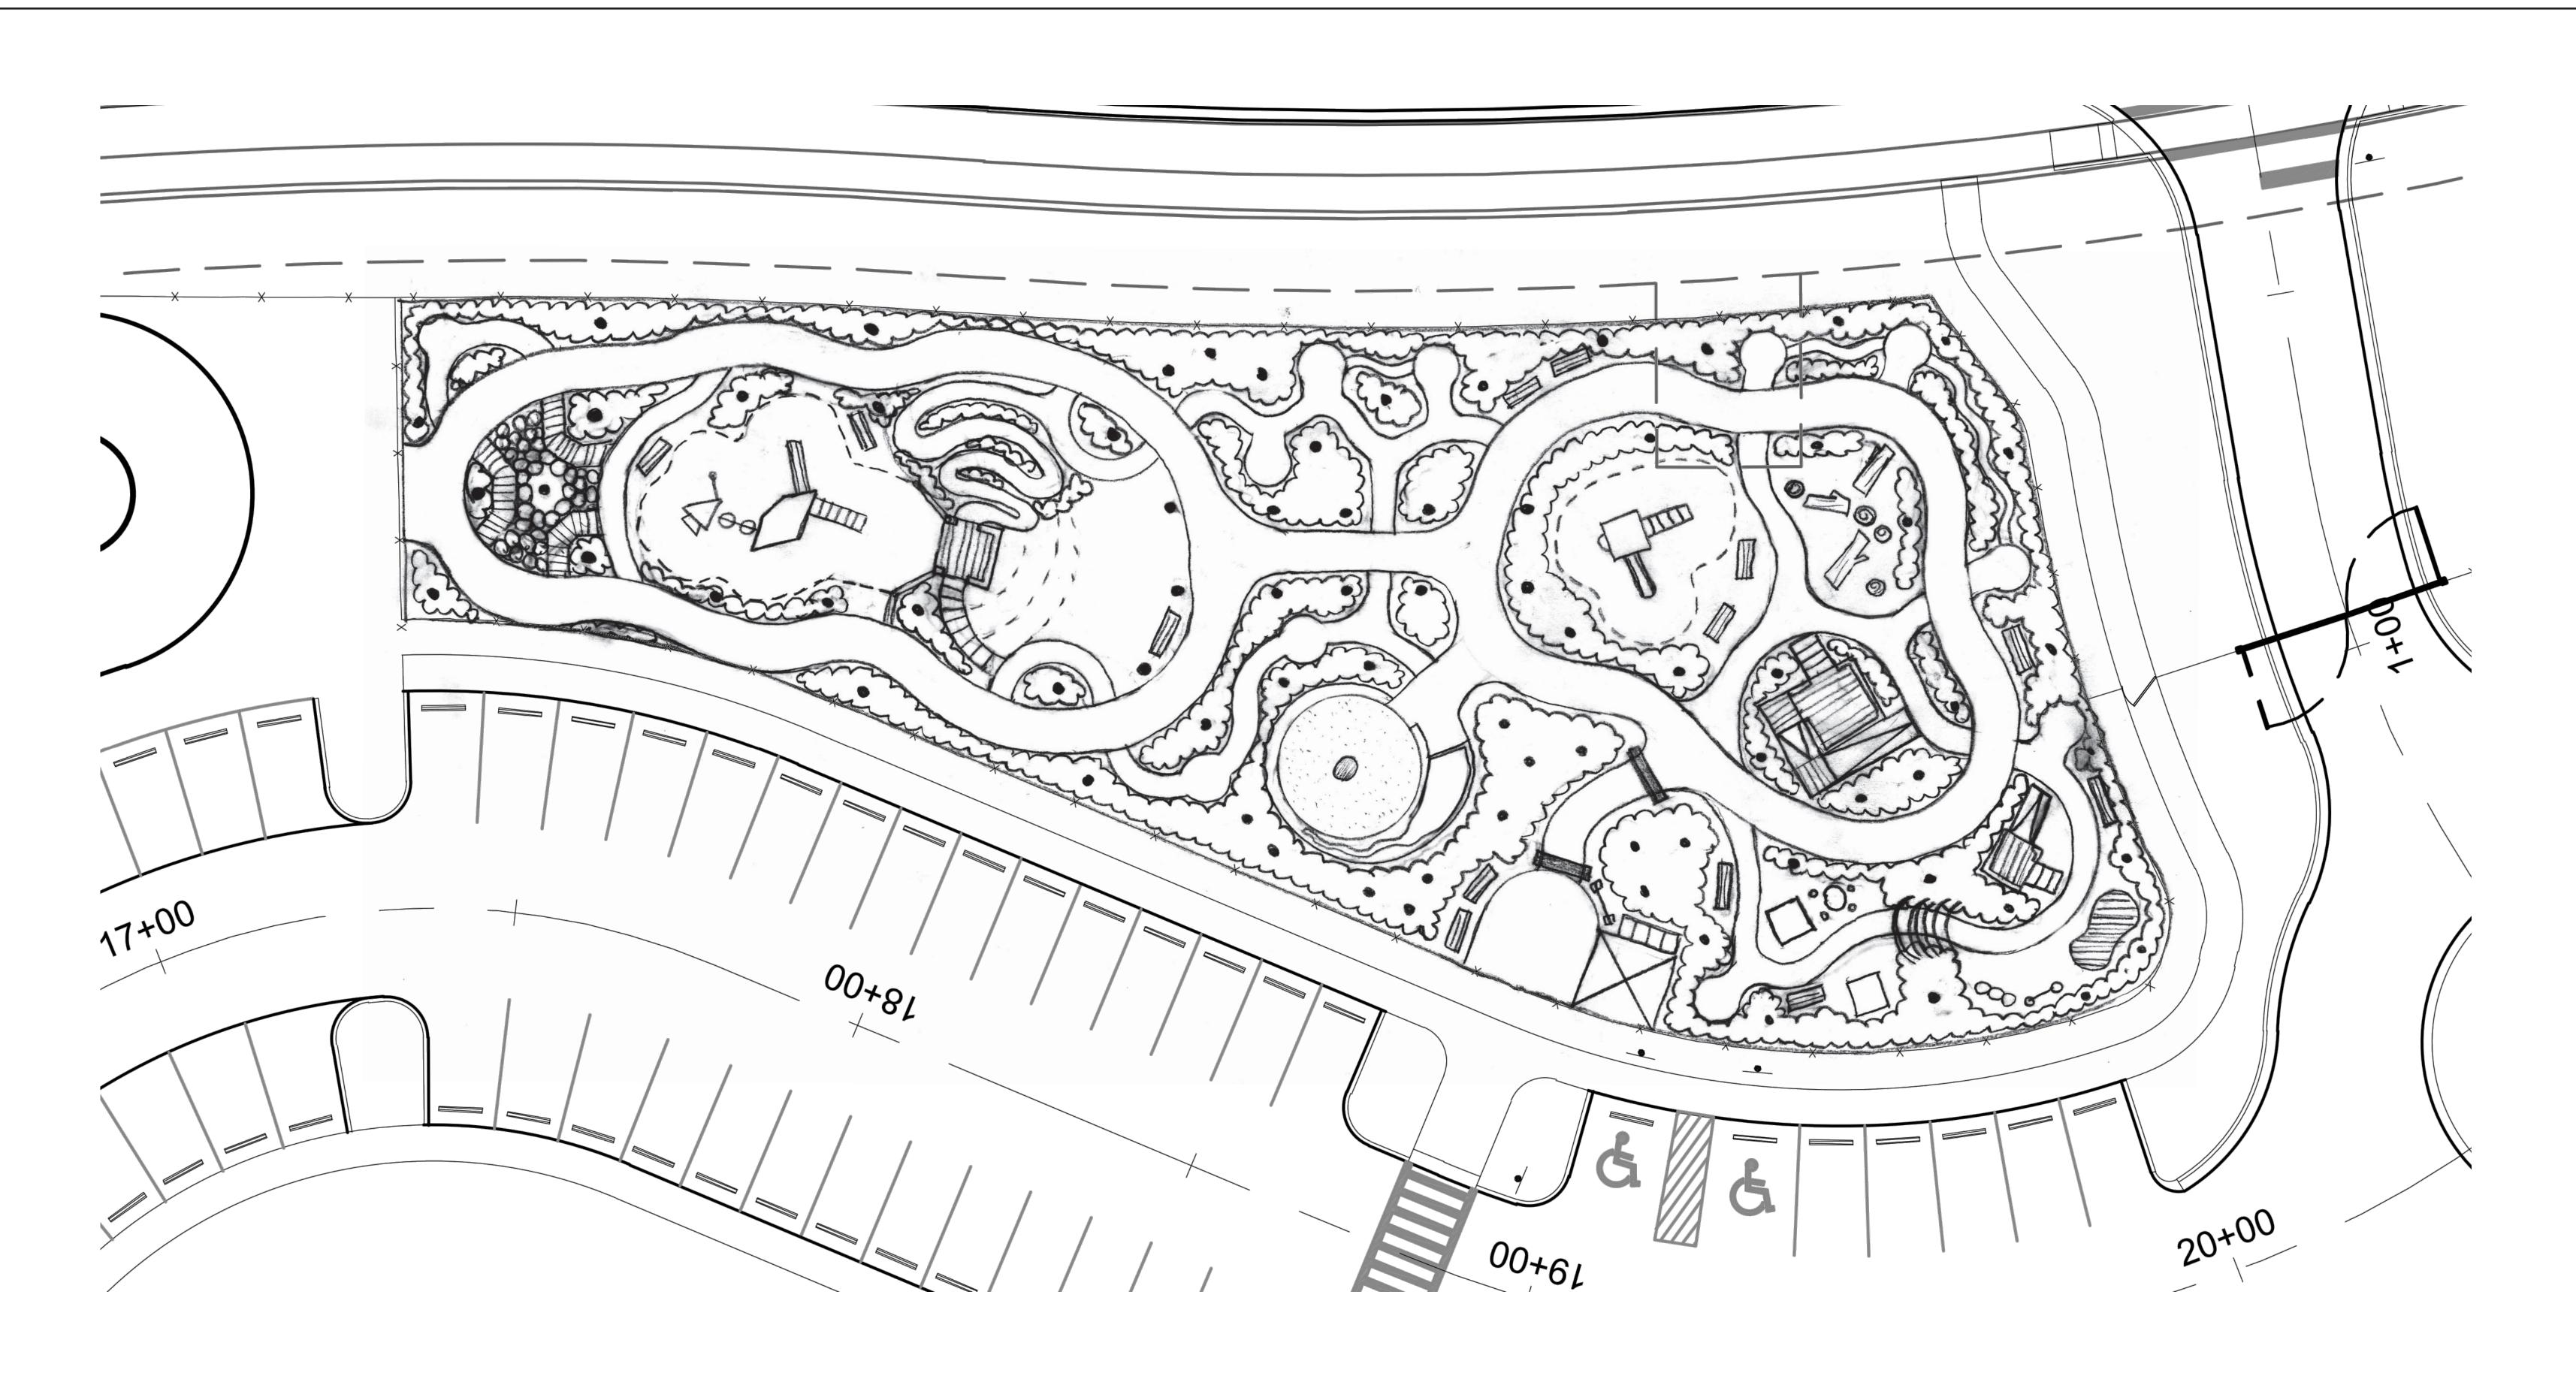

## Plan

Skye Ranch ECHO Park
Taylor Morrison Site - Waldrop Engineering

Sarasota, FL

## Key

- MAINTENANCE/EMERGENCY ENTRANCE GATE
- PRIMARY CONCRETE PATH 6' WIDE
- SECONDARY PATH 3' WIDE AND SECRET NOOK
- STEPPING STUMPS & VERTICAL LOG FOREST
- NARROW BOARDWALKS THROUGH "FOREST"
- KOMPAN DOUBLE TOWER / TURBO CHALLENGE
- ROCKWALL BUILT INTO HILL\*
- LOOKOUT DECK ON TOP OF HILL (WITH STEPS)
- SECONDARY PATH WINDING UP HILL 3' WIDE
- OPEN LAWN WITH HILL SLOPING UP TO DECK
- DISCOVERY BOARDWALK & SECRET NOOKS
- PALM TREE PROMENADE
- SAND AREA WITH VERTICAL LOG CENTER
- CONCRETE SEATWALL SLOPING UP INTO ADA TABLE
- MAIN ENTRANCE
- SHADED GATHERING SPACE / STROLLER PARKING
- ENTRY PATH WITH SCULPTURAL ARBORS
- KOMPAN PLAY TOWER WITH SLIDE & DESK
- **BENCHES**
- MANHOLE TO BE RELOCATED IF POSSIBLE
- LOG / STUMP LOW BALANCING AREA
- LARGE ACCESSIBLE LOOKOUT DECK
- KOMPAN VILLAGE HOUSE, SHOP, & TABLE
- **VEGETATED ARCHWAY**
- KOMPAN MUSIC PANELS
- SMALL ACCESSIBLE LOOKOUT DECK
- PLATFORM DECK
- POTENTIAL TREES (BLACK DOTS)

## STEPPING STUMPS

NARROW BOARDWALKS

SECONDARY PATH WINDING UP HILL

VERTICAL LOG FOREST

ROCKWALL BUILT INTO HILL
\*IF POSSIBLE WITH BUDGET; ALTERNATIVE - STUMP STEPPERS BUILT INTO HILL

DISCOVERY BOARDWALK

Sketch Plan & Reference Photos

North

\* When printed at 24" x 36" size

## PALM TREE PROMENADE

SHADED GATHERING SPACE & ENTRY TRANSITION

UPRIGHT LOG CIRCLE (COULD GO IN ONE OF THE NOOKS?)

VERTICAL LOG CENTER (IN SAND AREA; CAN SUPPORT SHADE SAIL)

LOG / STUMP BALANCING AREA

AESTHETIC - THATCH / NETTING / BOARDWALK / VEGETATION

CONCRETE SEATWALL (TO RETAIN SAND AND VEGETATION)

VEGETATED ARCHWAY

AESTHETIC - POST & ROPE BORDERS / PLANT PROTECTION

ACCESSIBLE SAND TABLE (TO BE BUILT INTO SEATWALL)

PLATFORM DECK

AESTHETIC - CRUSHED SHELL PATHWAYS / VEGETATION

KOMPAN - MUSIC PANEL

KOMPAN - PLAY TOWER WITH SLIDE & DESK

KOMPAN - MUSIC PANEL

KOMPAN - VILLAGE HOUSE

KOMPAN - KIDS TABLE