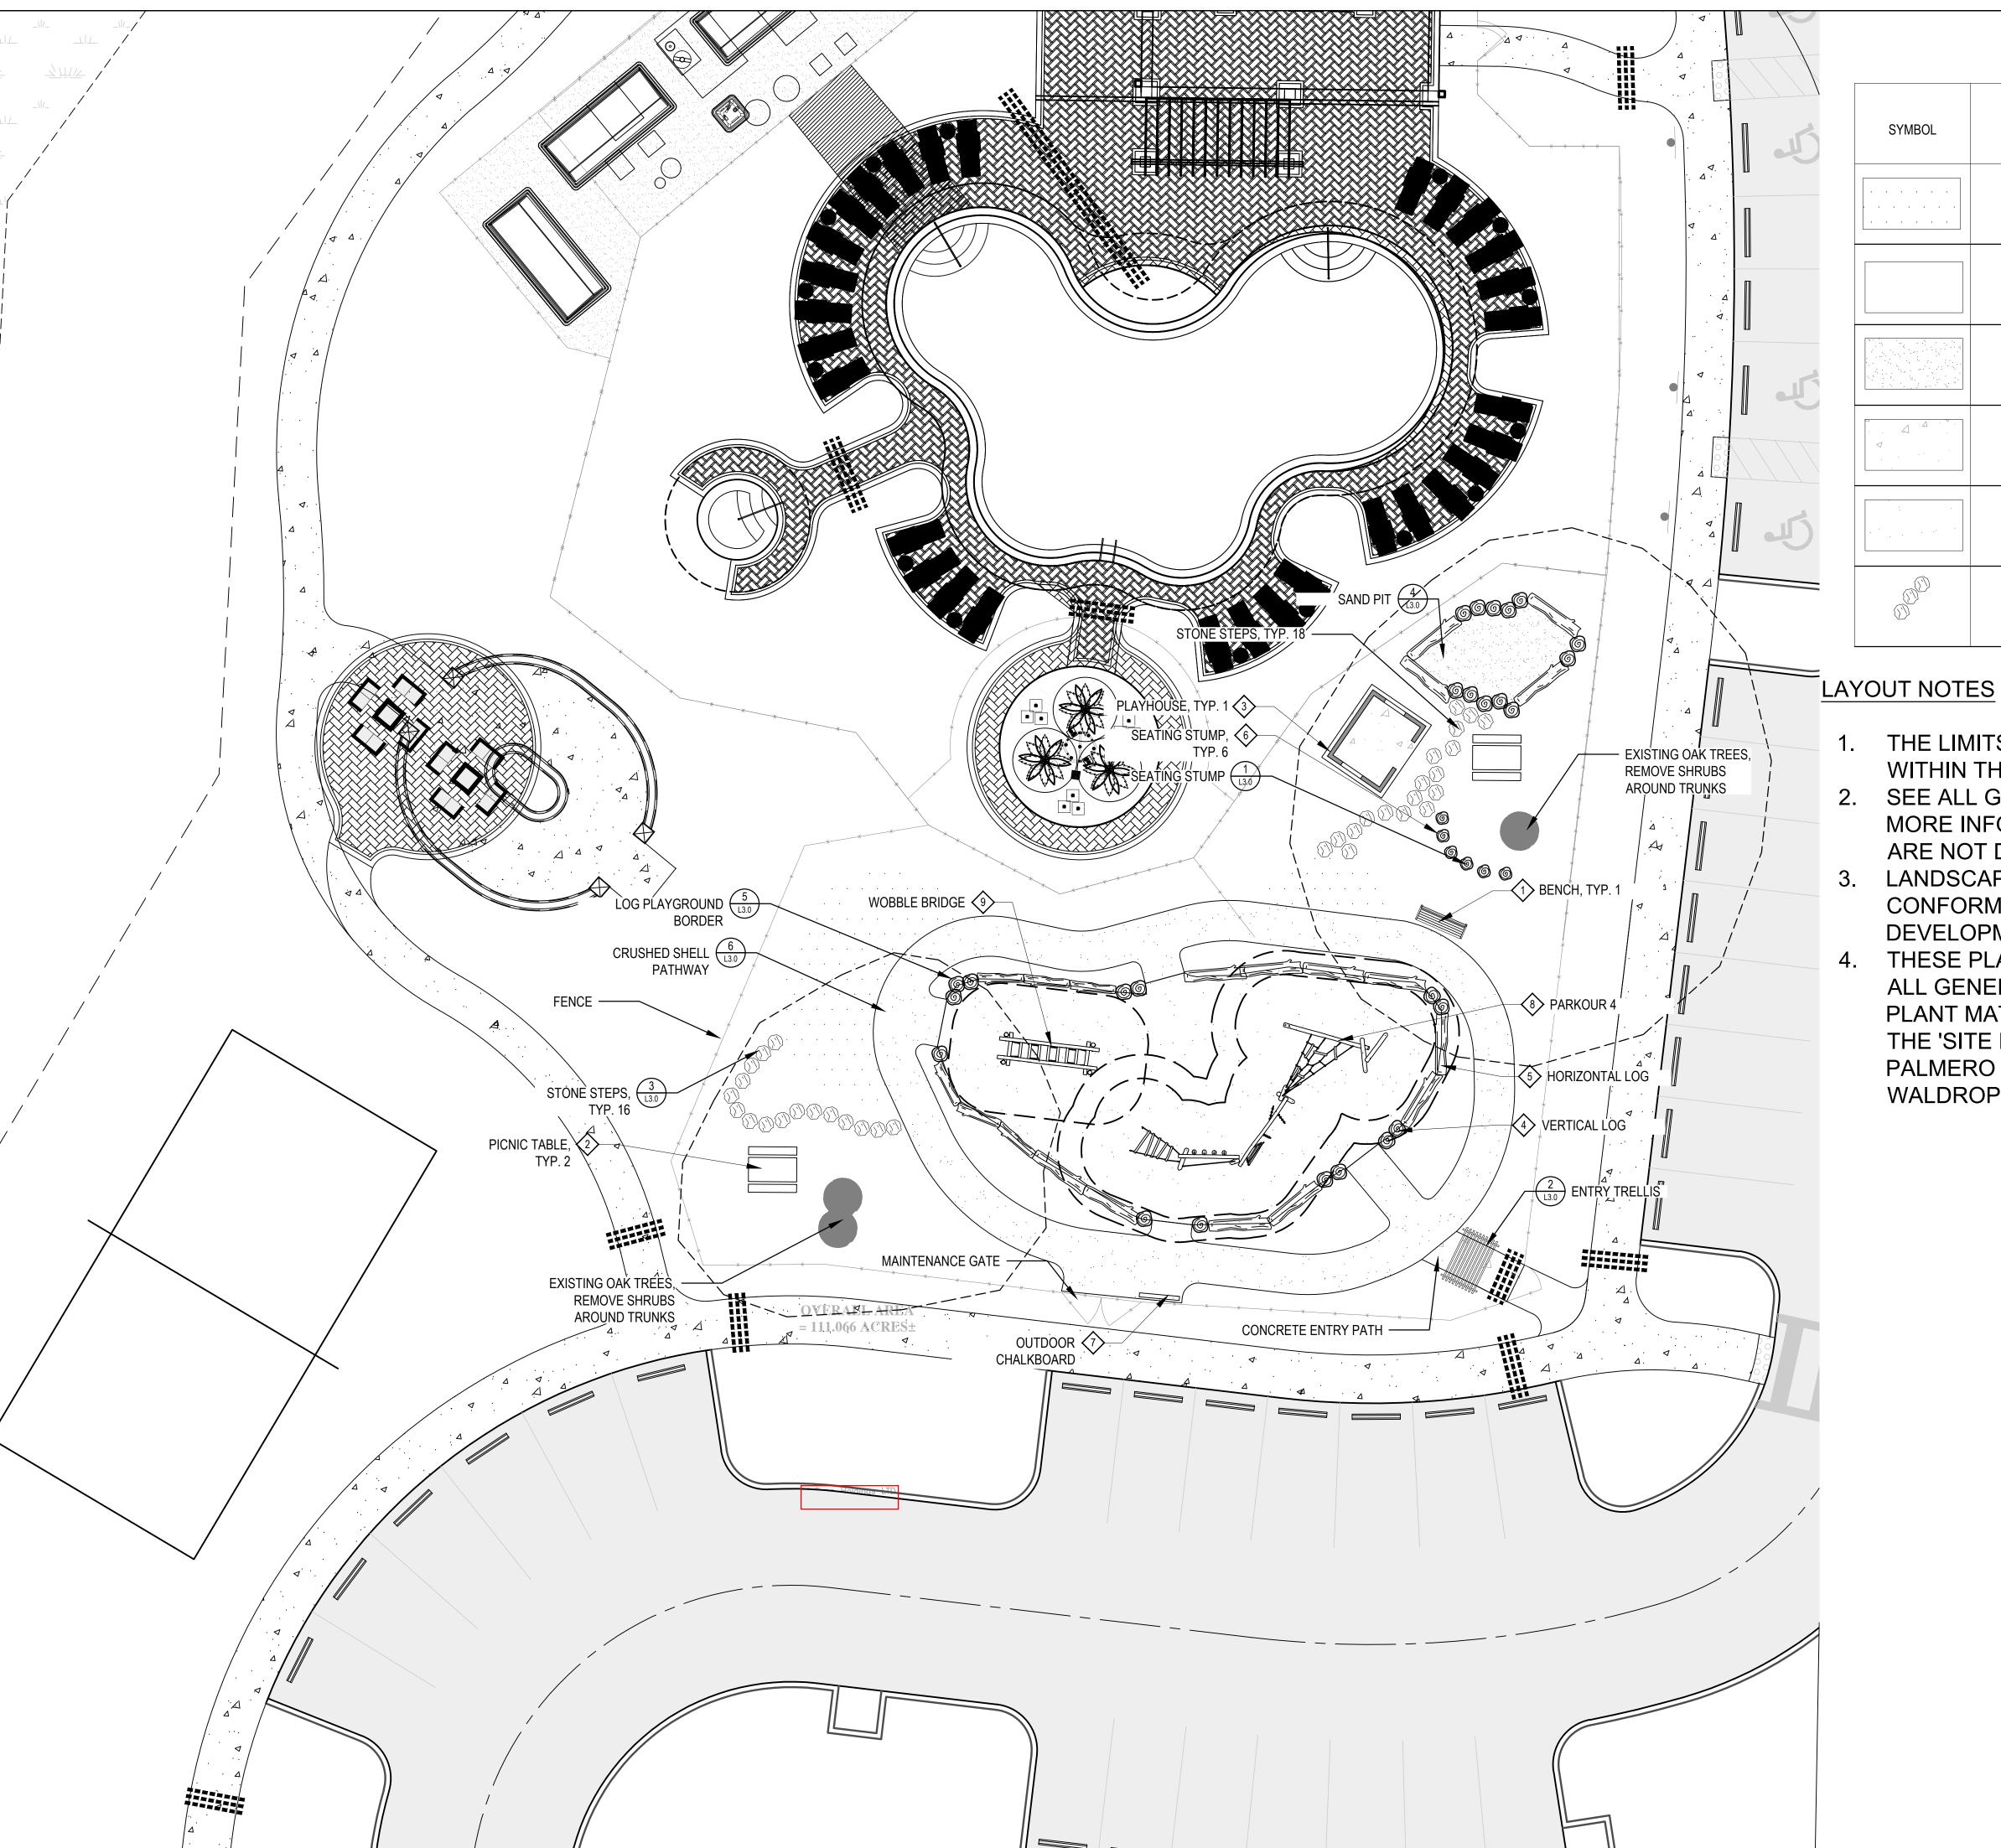

OWNER: TAYLOR MORRISON OF FLORIDA, INC

SARASOTA, FL

DATE: 09/17/21 SUBMITTAL 03/21/22 REVISION 04/12/22 REVISION

SHEET TITLE: LAYOUT PLAN

L1.0

- 1. THE LIMITS OF CONSTRUCTION ARE DEFINED WITHIN THE FENCE.
- 2. SEE ALL GRADING AND DRAINAGE PLANS FOR MORE INFORMATION. GRADING AND DRAINAGE ARE NOT DEFINED IN THIS SET.
- 3. LANDSCAPE AND BUILDING PRACTICES SHALL CONFORM TO ALL LANDSCAPE AND LAND DEVELOPMENT CODES OF SARASOTA, FL.
- 4. THESE PLANS SHALL BE IN ACCORDANCE WITH ALL GENERAL LANDSCAPE, INSTALLATION, PLANT MATERIAL GUIDELINES AS DEFINED IN THE 'SITE ENHANCEMENT PLANS FOR PALMERO AMENITY CENTER' PREPARED BY WALDROP ENGINEERING.