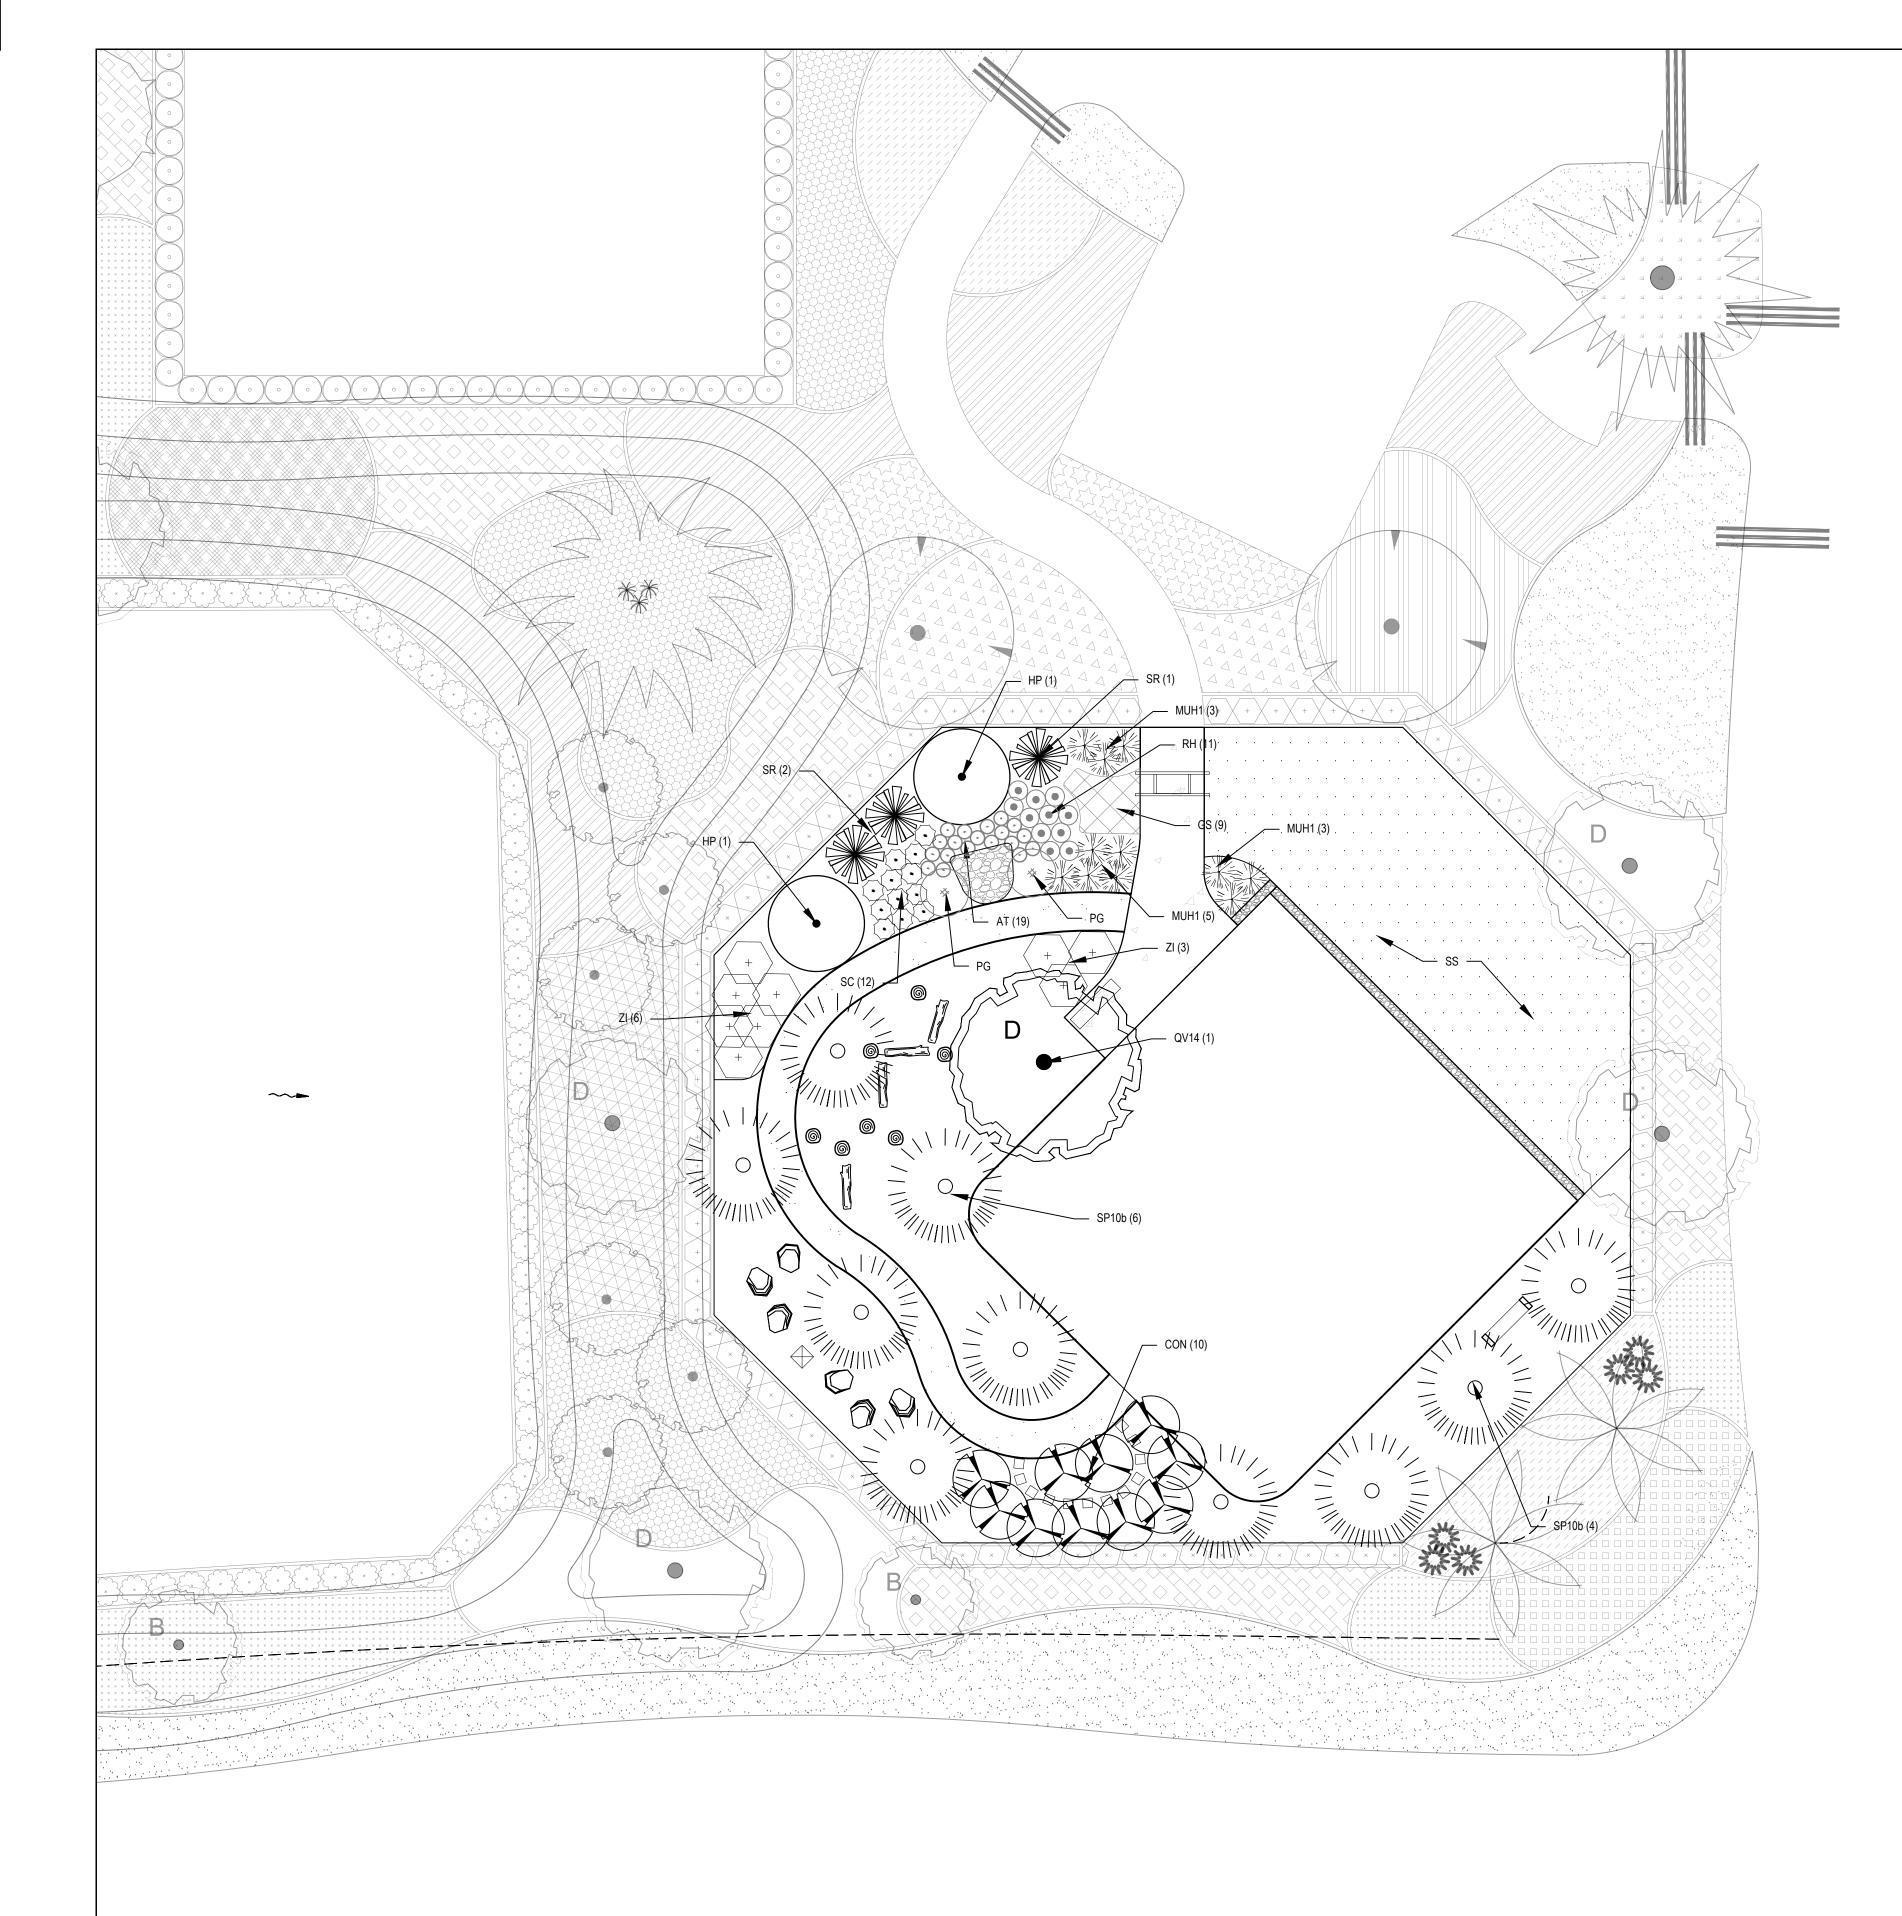

SSB EV CHECKED BY: DRAWN BY:

Xref.\122021 BR TB.dwa

| PLANT SCHEDULE           |       |                                       |                        |                                               |             |          |
|--------------------------|-------|---------------------------------------|------------------------|-----------------------------------------------|-------------|----------|
| SYMBOL                   | KEY   | BOTANIC NAME                          | COMMON NAME            | SPACING                                       | SIZE        | QUANTITY |
| TREES                    |       |                                       |                        |                                               |             |          |
| San Mar                  | QV14  | QUERCUS VIRGINIANA                    | LIVE OAK               | AS SHOWN                                      | 65 GAL      | 1        |
|                          | SP10b | SABAL PALMETTO                        | CABBAGE PALM           | AS SHOWN                                      | 14" MIN CAL | 10       |
| SHRUBS                   |       |                                       |                        |                                               |             |          |
| $\langle \Sigma \rangle$ | CON   | CONOCARPUS ERECTUS                    | GREEN BUTTONWOOD       | AS SHOWN                                      | 3 GAL       | 10       |
|                          | SR    | SERENOA REPENS                        | SAW PALMETTO           | AS SHOWN                                      | 3 GAL       | 3        |
| •                        | HP    | HAMELIA PATENS                        | FIREBUSH               | AS SHOWN                                      | 3 GAL       | 2        |
| +                        | ZI    | ZAMIA INTEGRIFOLIA                    | COONTIE                | 24" O.C.                                      | 3 GAL       | 9        |
| GRASSES                  |       |                                       |                        |                                               |             |          |
|                          | MUH1  | MUHLENBERGIA CAPILLARIS               | PINK MUHLY GRASS       | 24" O.C.                                      | 1 GAL       | 11       |
| PERENNIALS               |       |                                       |                        |                                               |             |          |
| ۲                        | RH    | RUDBECKIA HIRTA                       | BLACK EYED SUSAN       | 18" O.C.                                      | 1 GAL       | 11       |
| $\odot$                  | AT    | ASCLEPIAS TUBEROSA                    | BUTTERFLY MILKWEED     | 18" O.C.                                      | 1 GAL       | 19       |
| $\langle \cdot \rangle$  | SC    | SALVIA COCCINEA                       | TROPICAL RED SAGE      | 18" O.C.                                      | 1 GAL       | 12       |
| ۲                        | PG    | PITYOPSIS GRAMINIFOLIA                | GOLDEN ASTER/SILKGRASS | 18" O.C.                                      | 1 GAL       | 2        |
| VINES                    |       |                                       |                        |                                               |             |          |
|                          | GS    | GELSEMIUM SEMPERIRENS                 | CAROLINA JESSAMINE     | 3' O.C.                                       | 3.5" POT    | 9        |
| SOD                      |       |                                       |                        |                                               |             |          |
|                          |       | STENOTAPHRUM SECUNDATUM<br>'FLORATAM' | FLORATAM ST. AUGUSTINE | 3" CUT SOD,<br>FULL MATT,<br>UNIFORM<br>EDGES | 1092 SF     | -        |

## NOTES:

- SARASOTA, FL.
- ENGINEERING.
- AZARIO-AMENITY' SET.

1. LANDSCAPE AND BUILDING PRACTICES SHOULD CONFORM TO ALL LANDSCAPE AND LAND DEVELOPMENT CODES OF

2. THESE PLANS SHALL BE IN ACCORDANCE WITH ALL GENERAL LANDSCAPE, INSTALLATION, PLANT MATERIAL GUIDELINES AS DEFINED IN THE 'SITE ENHANCEMENT PLANS FOR: PARK EAST AT AZARIO-AMENITY' SET PREPARED BY WALDROP

3. REFER TO PLANTING DETAILS ON LP501 AND LP502 IN THE 'SITE ENHANCEMENT PLANS FOR: PARK EAST AT

OWNER: TAYLOR MORRISON OF FL., INC

DATE: 03.04.22 <u>03.30.22</u>

> SHEET TITLE: PLANTING LAYOUT