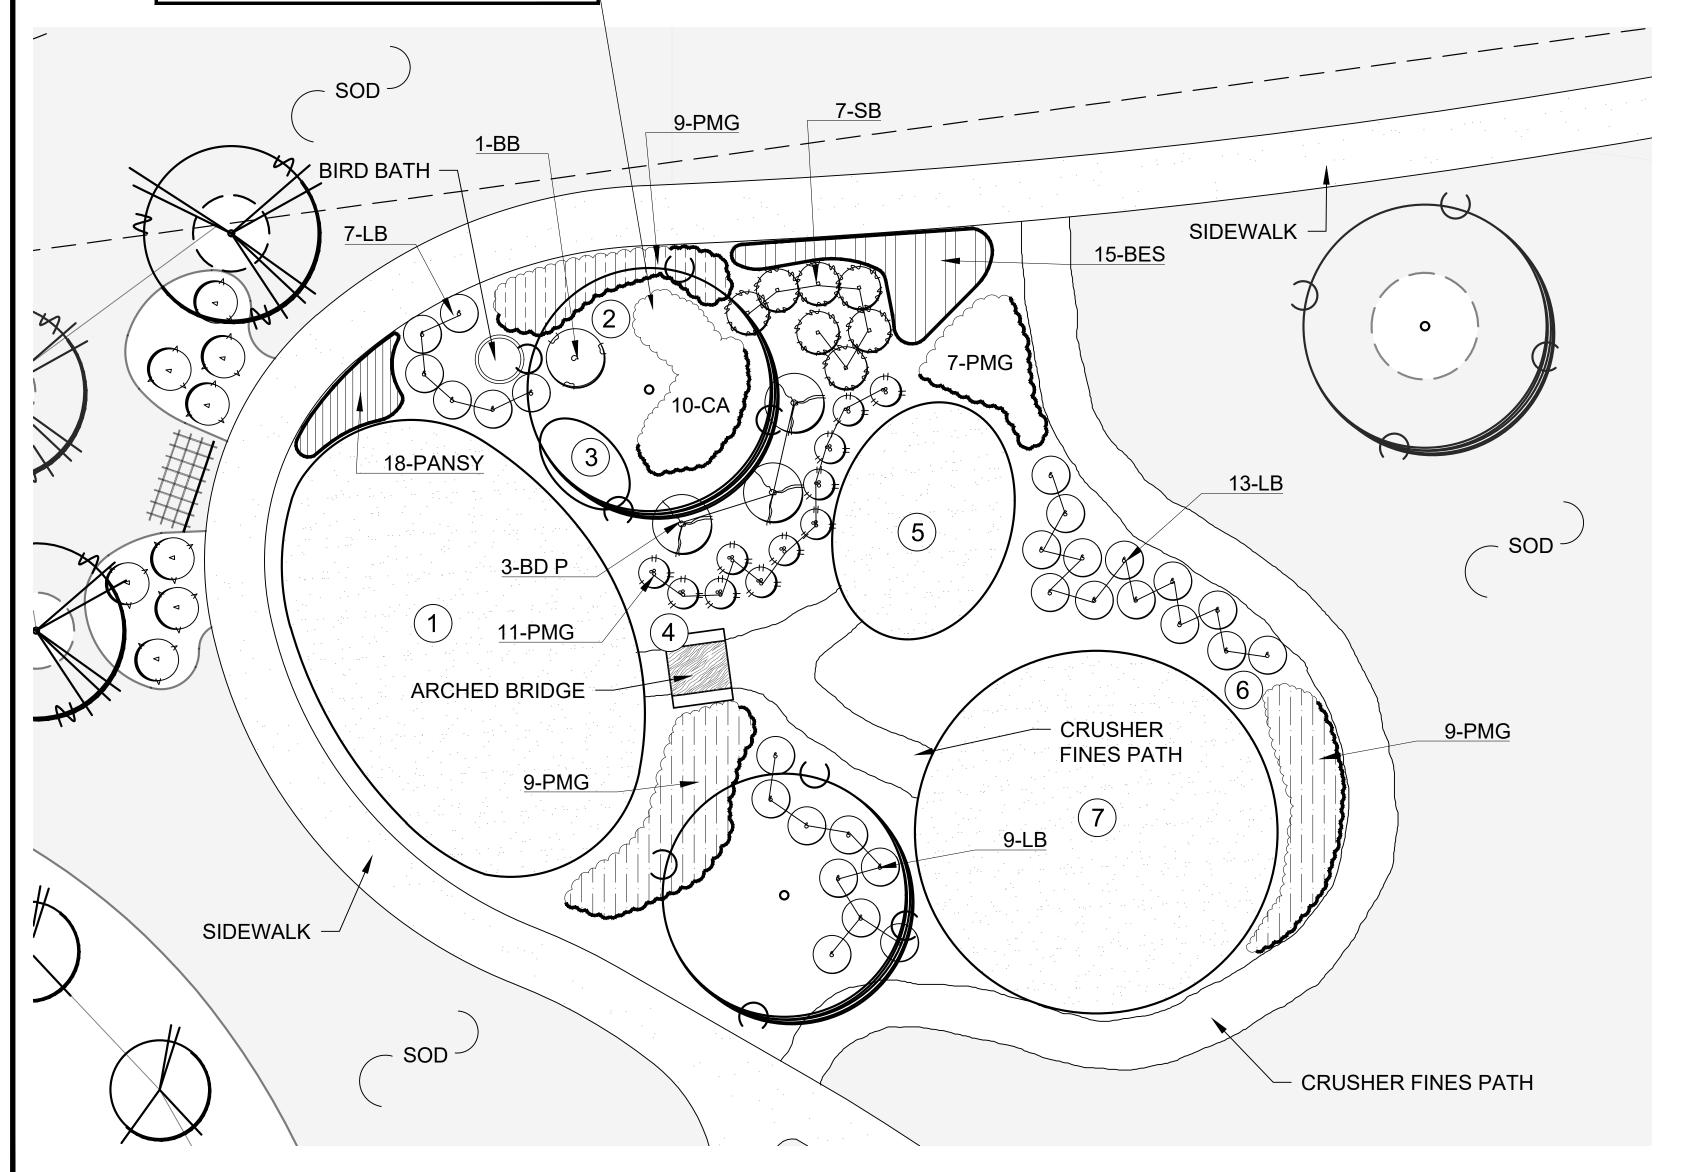

## STRATFORD HILLS-POLLINATOR GARDEN

PREPARED FOR:

TAYLOR MORRISON

PREPARED BY:

**SCALE**: 1/8" = 1' **DATE**: 11/16/2022

1. LOG AND STUMP BALANCE AREA

- 2. POLLINATOR GARDEN
- 3. NOOK W/ BOULDER SEATING AND LITTLE LIBRARY
- 4. ARCHED BRIDGE
- 5. GRAVEL PLAY AREA W/ BOULDER SEATING
- 6. NATIVE GRASSES
- 7. 11' ASCEND TOWER (KORKAT)