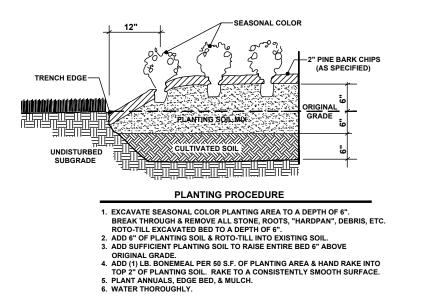

## POLLINATOR GARDEN (± 1000 Ø)

SEASONAL COLOR / GROUND COVER PREPARATION
NOT TO SCALE

## \*NOTES:

- 1. ALL PLANTS MUST BE HEALTHY, VIGOROUS MATERIAL, FREE OF DISEASE.
- 2. ALL PLANTS MUST BE CONTAINER GROWN OR BALLED AND BURLAPPED AS AS INDICATED IN THE PLANT LIST.
- 3. ALL PLANTS ARE SUBJECT TO APPROVAL BY THE LANDSCAPE ARCHITECT AND OWNER BEFORE, DURING, AND AFTER INSTALLATION.
- 4. ALL PLANT BEDS MUST BE COMPLETELY MULCHED WITH A MINIMUM OF THREE INCHES (3") OF PINESTRAW MULCH IN ALL PLANT BEDS UNLESS OTHERWISE
- 5. TRENCH ALL BEDLINES (SEE DETAIL).

LANDSCAPE ARCHITECT AND OWNER.

- 6. PRIOR TO CONSTRUCTION, THE LANDSCAPE CONTRACTOR IS RESPONSIBLE FOR LOCATING ALL UNDERGROUND UTILITIES AND SHALL AVOID DAMAGE TO SUCH UTILITIES DURING CONSTRUCTION.
- 7. ALL WORK UNDER THE LANDSCAPE CONTRACT IS TO BE MAINTAINED IN FULL BY THE LANDSCAPE CONTRACTOR UNTIL PROVISIONAL ACCEPTANCE BY THE
- 8. ALL BALLED AND BURLAPPED (B & B) MATERIAL SHALL EXCEED THE ROOTBALL SPECIFICATIONS SET FORTH IN AMERICAN STANDARDS FOR NURSERY STOCK,
- 9. THE LANDSCAPE CONTRACTOR SHALL COMPLETELY GUARANTEE ALL PLANT MATERIAL FOR ONE (1) YEAR BEGINNING AT THE DATE OF PROVISIONAL ACCEPTANCE BY THE LANDSCAPE ARCHITECT AND OWNER, AND SHALL PROMPTLY MAKE ALL REPLACEMENTS BEFORE, OR AT THE END OF, THE GUARANTEE PERIOD, AS DIRECTED BY THE LANDSCAPE ARCHITECT.
- 10. REPLACEMENT OF FREEZE DAMAGED MATERIAL, OR THAT WHICH IS DAMAGED BY ACTS OF GOD ARE ITEMS TO BE NEGOTIATED BETWEEN OWNER AND LANDSCAPE CONTRACTOR.
- 11. PLANTING MIX TO BE 80% TOPSOIL, 20% NATURES HELPER UNLESS OTHERWISE SPECIFIED
- 12. FERTILIZE ALL PLANT MATERIAL UPON INSTALLATION WITH OSMOCOTE (TOP DRESS)
- 13. ALL PLANTS ARE TO BE UNSHEARED UNLESS OTHERWISE SPECIFIED IN THE
- CHARACTER COLUMN OF THE PLANT LIST.