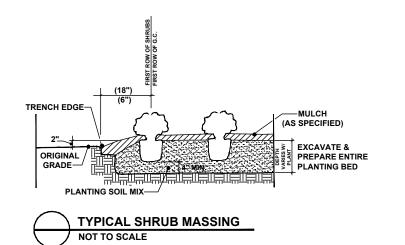

## \*NOTES:

- 1. ALL PLANTS MUST BE HEALTHY, VIGOROUS MATERIAL, FREE OF DISEASE.
- 2. ALL PLANTS MUST BE CONTAINER GROWN OR BALLED AND BURLAPPED AS AS INDICATED IN THE PLANT LIST.
- 3. ALL PLANTS ARE SUBJECT TO APPROVAL BY THE LANDSCAPE ARCHITECT AND OWNER BEFORE, DURING, AND AFTER INSTALLATION.
- 4. ALL PLANT BEDS MUST BE COMPLETELY MULCHED WITH A MINIMUM OF THREE INCHES (3") OF PINESTRAW MULCH IN ALL PLANT BEDS UNLESS OTHERWISE
- 5. TRENCH ALL BEDLINES (SEE DETAIL).

LANDSCAPE ARCHITECT AND OWNER.

- 6. PRIOR TO CONSTRUCTION, THE LANDSCAPE CONTRACTOR IS RESPONSIBLE FOR LOCATING ALL UNDERGROUND UTILITIES AND SHALL AVOID DAMAGE TO SUCH UTILITIES DURING CONSTRUCTION.
- 7. ALL WORK UNDER THE LANDSCAPE CONTRACT IS TO BE MAINTAINED IN FULL BY THE LANDSCAPE CONTRACTOR UNTIL PROVISIONAL ACCEPTANCE BY THE
- 8. ALL BALLED AND BURLAPPED (B & B) MATERIAL SHALL EXCEED THE ROOTBALL SPECIFICATIONS SET FORTH IN AMERICAN STANDARDS FOR NURSERY STOCK,
- 9. THE LANDSCAPE CONTRACTOR SHALL COMPLETELY GUARANTEE ALL PLANT MATERIAL FOR ONE (1) YEAR BEGINNING AT THE DATE OF PROVISIONAL ACCEPTANCE BY THE LANDSCAPE ARCHITECT AND OWNER, AND SHALL PROMPTLY MAKE ALL REPLACEMENTS BEFORE, OR AT THE END OF, THE GUARANTEE PERIOD, AS DIRECTED BY THE LANDSCAPE ARCHITECT.
- 10. REPLACEMENT OF FREEZE DAMAGED MATERIAL, OR THAT WHICH IS DAMAGED BY ACTS OF GOD ARE ITEMS TO BE NEGOTIATED BETWEEN OWNER AND LANDSCAPE CONTRACTOR.
- 11. PLANTING MIX TO BE 80% TOPSOIL, 20% NATURES HELPER UNLESS OTHERWISE SPECIFIED
- 12. FERTILIZE ALL PLANT MATERIAL UPON INSTALLATION WITH OSMOCOTE (TOP DRESS)
- 13. ALL PLANTS ARE TO BE UNSHEARED UNLESS OTHERWISE SPECIFIED IN THE
- CHARACTER COLUMN OF THE PLANT LIST.