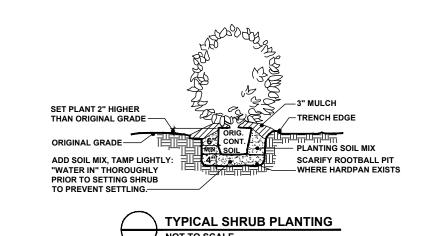

## \*NOTES:

- 1. ALL PLANTS MUST BE HEALTHY, VIGOROUS MATERIAL, FREE OF DISEASE.
- 2. ALL PLANTS MUST BE CONTAINER GROWN OR BALLED AND BURLAPPED AS AS INDICATED IN THE PLANT LIST.
- 3. ALL PLANTS ARE SUBJECT TO APPROVAL BY THE LANDSCAPE ARCHITECT AND OWNER BEFORE, DURING, AND AFTER INSTALLATION.
- 4. ALL PLANT BEDS MUST BE COMPLETELY MULCHED WITH A MINIMUM OF THREE INCHES (3") OF PINESTRAW MULCH IN ALL PLANT BEDS UNLESS OTHERWISE
- 5. TRENCH ALL BEDLINES (SEE DETAIL).

LANDSCAPE ARCHITECT AND OWNER.

- 6. PRIOR TO CONSTRUCTION, THE LANDSCAPE CONTRACTOR IS RESPONSIBLE FOR LOCATING ALL UNDERGROUND UTILITIES AND SHALL AVOID DAMAGE TO SUCH UTILITIES DURING CONSTRUCTION.
- 7. ALL WORK UNDER THE LANDSCAPE CONTRACT IS TO BE MAINTAINED IN FULL BY THE LANDSCAPE CONTRACTOR UNTIL PROVISIONAL ACCEPTANCE BY THE
- 8. ALL BALLED AND BURLAPPED (B & B) MATERIAL SHALL EXCEED THE ROOTBALL SPECIFICATIONS SET FORTH IN AMERICAN STANDARDS FOR NURSERY STOCK,
- 9. THE LANDSCAPE CONTRACTOR SHALL COMPLETELY GUARANTEE ALL PLANT MATERIAL FOR ONE (1) YEAR BEGINNING AT THE DATE OF PROVISIONAL ACCEPTANCE BY THE LANDSCAPE ARCHITECT AND OWNER, AND SHALL PROMPTLY MAKE ALL REPLACEMENTS BEFORE, OR AT THE END OF, THE GUARANTEE PERIOD, AS DIRECTED BY THE LANDSCAPE ARCHITECT.
- 10. REPLACEMENT OF FREEZE DAMAGED MATERIAL, OR THAT WHICH IS DAMAGED BY ACTS OF GOD ARE ITEMS TO BE NEGOTIATED BETWEEN OWNER AND LANDSCAPE CONTRACTOR.
- 11. PLANTING MIX TO BE 80% TOPSOIL, 20% NATURES HELPER UNLESS OTHERWISE SPECIFIED
- 12. FERTILIZE ALL PLANT MATERIAL UPON INSTALLATION WITH OSMOCOTE (TOP DRESS)
- 13. ALL PLANTS ARE TO BE UNSHEARED UNLESS OTHERWISE SPECIFIED IN THE
- CHARACTER COLUMN OF THE PLANT LIST.