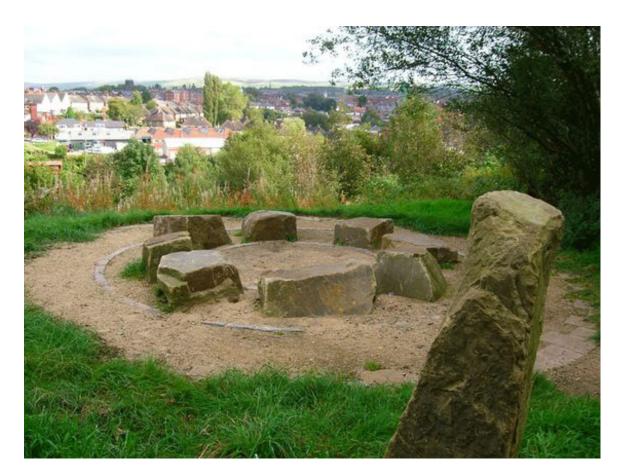

## Siena (Belle Terre)

SoCal Division • County of Riverside, CA

Listening Tubes (Acoustic Station Nook Feature) Natural Playgrounds Store

Magnifying Station (Nook Feature) Natural Playgrounds Store

Log Seating