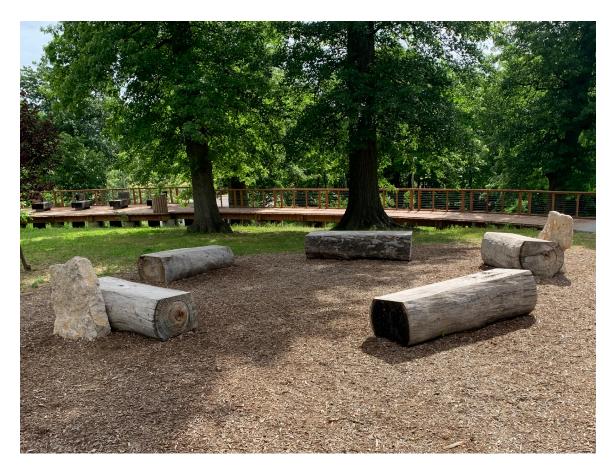

## Siena (Belle Terre)

SoCal Division • County of Riverside, CA

Listening Tubes (Acoustic Station Nook Feature) Natural Playgrounds Store

Magnifying Station (Nook Feature) Natural Playgrounds Store

Log Seating

Stump Seating

Village Shop Kompan

Playhut Kompan