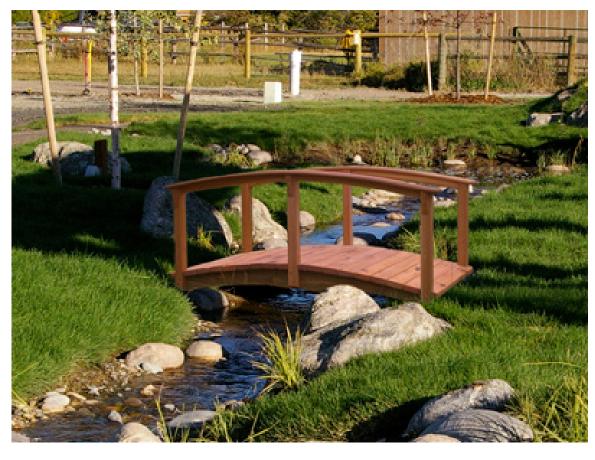

Sensory Garden

Siena (Belle Terre)

SoCal Division • County of Riverside, CA

Dry Stream Bed

Dry Stream Bed, Bridge, and Secondary Path

Monarch Garden

## Nature Play Space • Precedent Photos / Furnishing Options

6' Walk/Trike Bridge w/ Side Rails and Sealant Spaces for Play