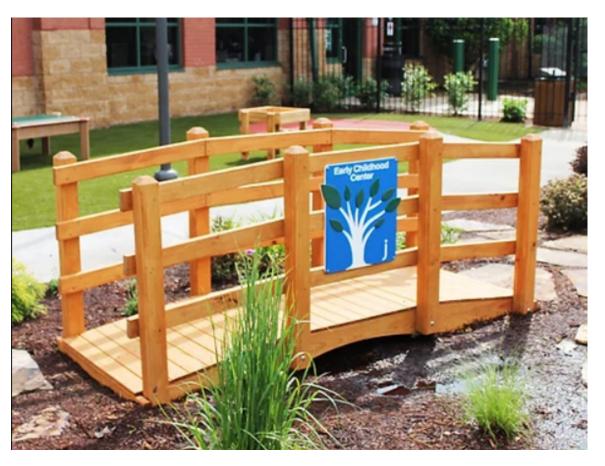

## Nature Play Space • Precedent Photos / Furnishing Options

6' Walk/Trike Bridge w/ Side Rails and Sealant Spaces for Play