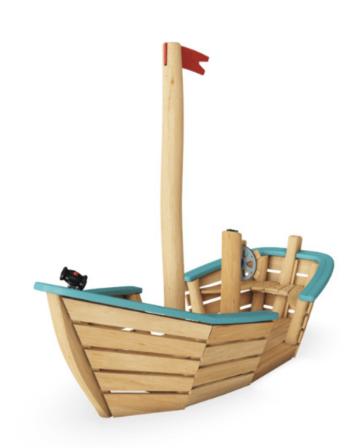

## Nature Play Space • Precedent Photos / Furnishing Options

May 2022

Fairy Garden (Nook Feature)

Boulder Seating

Forest Lake Boat Kompan

Boat Natural Playgrounds Store

Gravel Play Area

Arched Bridge with Rails Natural Playgrounds Store