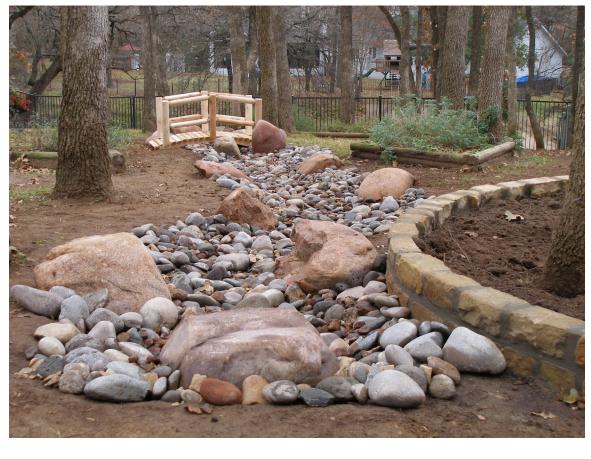

Sensory Garden

Siena (Belle Terre)

SoCal Division • County of Riverside, CA

Dry Stream Bed

Dry Stream Bed, Bridge, and Secondary Path

Monarch Garden