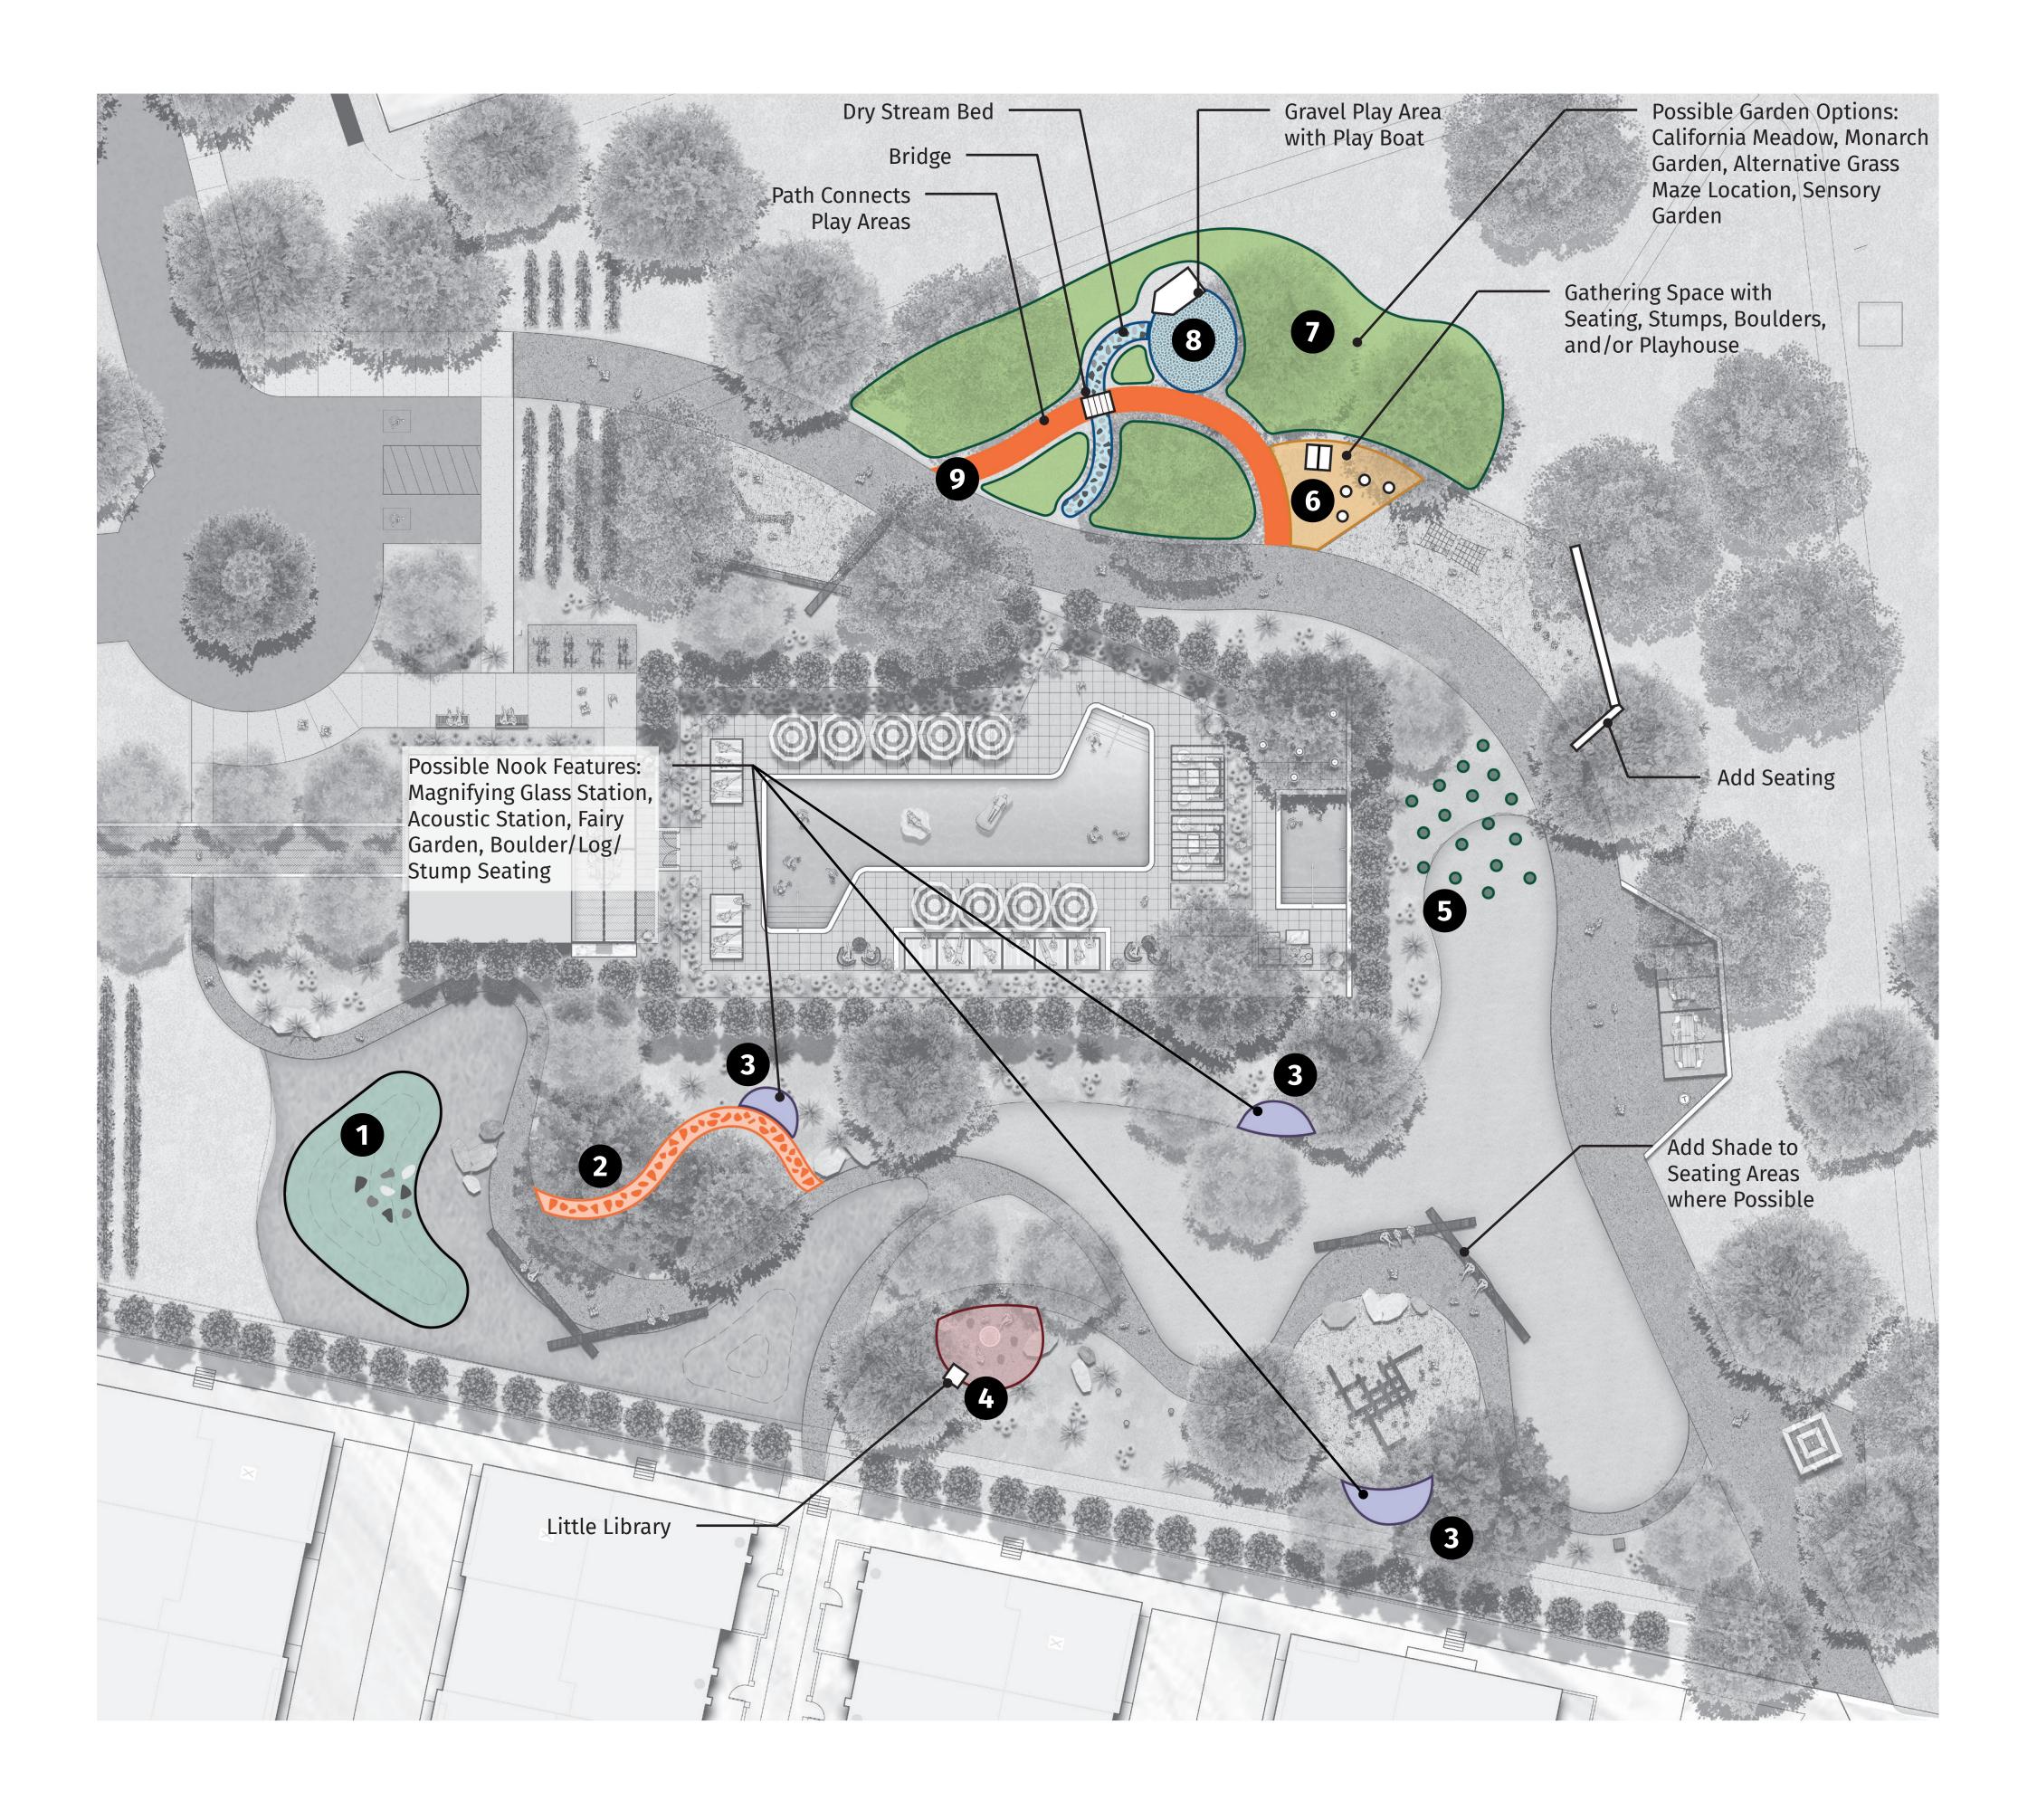

## Nature Play Space • Concept Diagram

May 2022

Boulder Scramble

Stepping Stone Meadow Path

Little Library Natural Playgrounds Store

Grass Maze

Log House Natural Playgrounds Store

Simple Playhouse Spaces for Play

## Siena (Belle Terre)

SoCal Division • County of Riverside, CA

Listening Tubes (Acoustic Station Nook Feature) Natural Playgrounds Store

Magnifying Station (Nook Feature) Natural Playgrounds Store

Log Seating

Stump Seating

Village Shop Kompan

Playhut Kompan

## Nature Play Space • Precedent Photos / Furnishing Options

May 2022

Fairy Garden (Nook Feature)

Boulder Seating

Forest Lake Boat Kompan

Boat Natural Playgrounds Store

Gravel Play Area

Arched Bridge with Rails Natural Playgrounds Store

Sensory Garden

Siena (Belle Terre)

SoCal Division • County of Riverside, CA

Dry Stream Bed

Dry Stream Bed, Bridge, and Secondary Path

Monarch Garden

## Nature Play Space • Precedent Photos / Furnishing Options

6' Walk/Trike Bridge w/ Side Rails and Sealant Spaces for Play