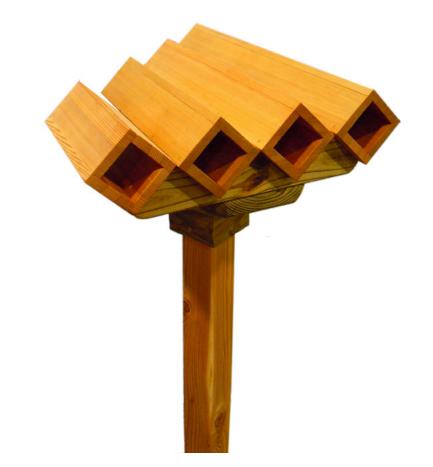

## Siena (Belle Terre)

SoCal Division • County of Riverside, CA

Listening Tubes (Acoustic Station Nook Feature) Natural Playgrounds Store

Magnifying Station (Nook Feature) Natural Playgrounds Store

Log Seating