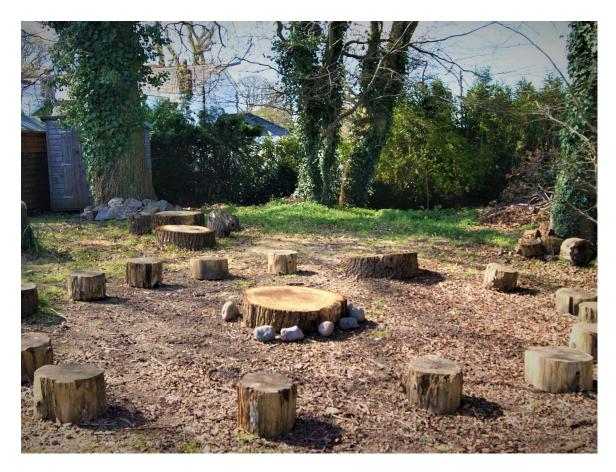

Siena (Belle Terre)

SoCal Division • County of Riverside, CA



## Nature Play Space • Concept Diagram

May 2022





Boulder Scramble



Stepping Stone Meadow Path



Little Library Natural Playgrounds Store



Grass Maze



Log House Natural Playgrounds Store



Simple Playhouse Spaces for Play



## Siena (Belle Terre)

SoCal Division • County of Riverside, CA





Listening Tubes (Acoustic Station Nook Feature) Natural Playgrounds Store



Magnifying Station (Nook Feature) Natural Playgrounds Store



Log Seating



Stump Seating





Village Shop Kompan

Playhut Kompan

## Nature Play Space • Precedent Photos / Furnishing Options

May 2022



Fairy Garden (Nook Feature)



Boulder Seating



Forest Lake Boat Kompan





Boat Natural Playgrounds Store



Gravel Play Area



Arched Bridge with Rails Natural Playgrounds Store



Sensory Garden



Siena (Belle Terre)

SoCal Division • County of Riverside, CA



Dry Stream Bed



Dry Stream Bed, Bridge, and Secondary Path



Monarch Garden

## Nature Play Space • Precedent Photos / Furnishing Options



6' Walk/Trike Bridge w/ Side Rails and Sealant Spaces for Play