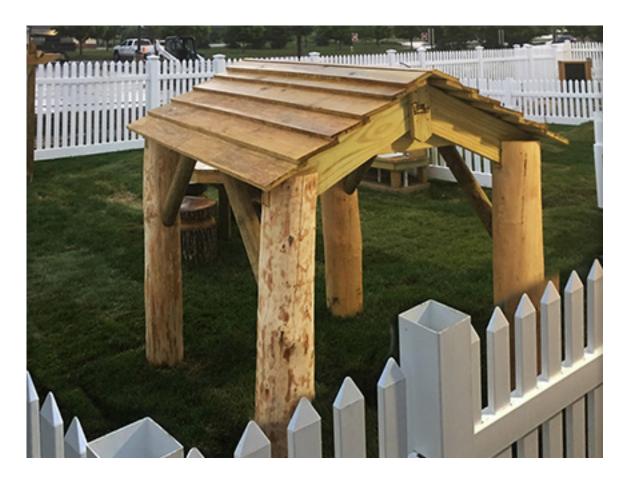

Siena (Belle Terre)

SoCal Division • County of Riverside, CA



## Nature Play Space • Concept Diagram

May 2022





Boulder Scramble



Stepping Stone Meadow Path



Little Library Natural Playgrounds Store



Grass Maze



Log House Natural Playgrounds Store



Simple Playhouse Spaces for Play



## Siena (Belle Terre)

SoCal Division • County of Riverside, CA





Listening Tubes (Acoustic Station Nook Feature) Natural Playgrounds Store



Magnifying Station (Nook Feature) Natural Playgrounds Store



Log Seating



Stump Seating





Village Shop Kompan

Playhut Kompan

## Nature Play Space • Precedent Photos / Furnishing Options

May 2022



Fairy Garden (Nook Feature)



Boulder Seating



Forest Lake Boat Kompan





Boat Natural Playgrounds Store



Gravel Play Area



Arched Bridge with Rails Natural Playgrounds Store



Sensory Garden



Siena (Belle Terre)

SoCal Division • County of Riverside, CA



Dry Stream Bed



Dry Stream Bed, Bridge, and Secondary Path



Monarch Garden

## Nature Play Spa