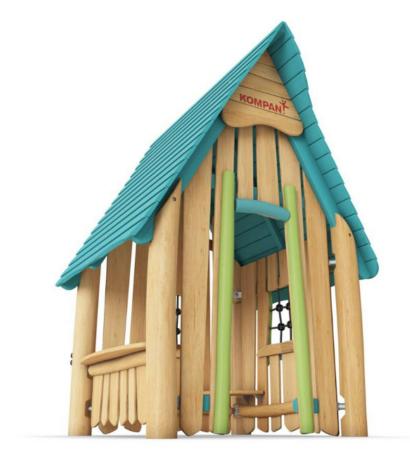

Siena (Belle Terre)

SoCal Division • County of Riverside, CA



## Nature Play Space • Concept Diagram

May 2022





Boulder Scramble



Stepping Stone Meadow Path



Little Library Natural Playgrounds Store



Grass Maze



Log House Natural Playgrounds Store



Simple Playhouse Spaces for Play



## Siena (Belle Terre)

SoCal Division • County of Riverside, CA





Listening Tubes (Acoustic Station Nook Feature) Natural Playgrounds Store



Magnifying Station (Nook Feature) Natural Playgrounds Store



Log Seating



Stump Seating





Village Shop Kompan

Playhut Kompan

## Nature Play Space • Precedent Photos / Furnishing Options

May 2022



Fairy Garden (Nook Feature)



Boulder Seating



Forest Lake Boat Kompan





Boat Natural Playgrounds Store



Gravel Play Area



Arched Bridge with Rails Natural Playgrounds Store



Sensory Garden



Siena (Belle Terre)

SoCal Division • County of Riverside, CA



Dry Stream Bed



Dry Stream Bed, Bridge, and Secondary Path



Monarch Garden

## Nature Play Space • Precedent Photos / Furnishing Options



6' Walk/Trike Bridge w/ Side Rails and Sealant Spaces for Play