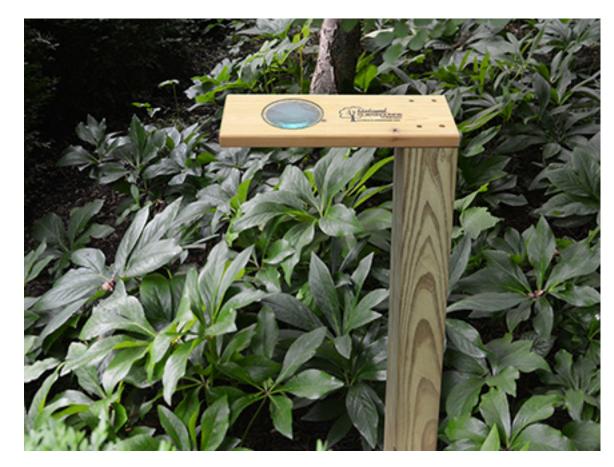

## Siena (Belle Terre)

SoCal Division • County of Riverside, CA

Listening Tubes (Acoustic Station Nook Feature) Natural Playgrounds Store

Magnifying Station (Nook Feature) Natural Playgrounds Store

Log Seating