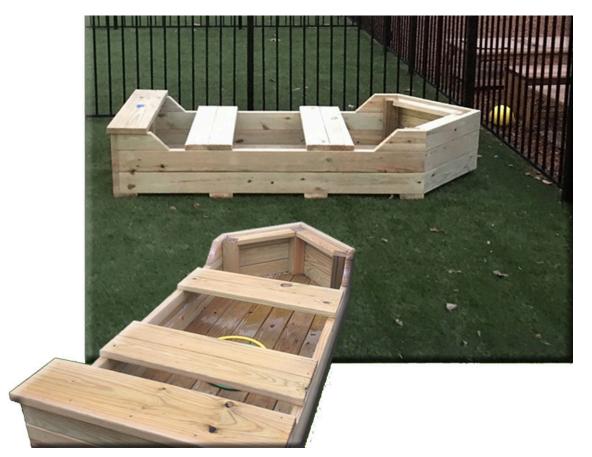

## Nature Play Space • Precedent Photos / Furnishing Options

May 2022

Fairy Garden (Nook Feature)

Boulder Seating

Forest Lake Boat Kompan

Boat Natural Playgrounds Store

Gravel Play Area

Arched Bridge with Rails Natural Playgrounds Store