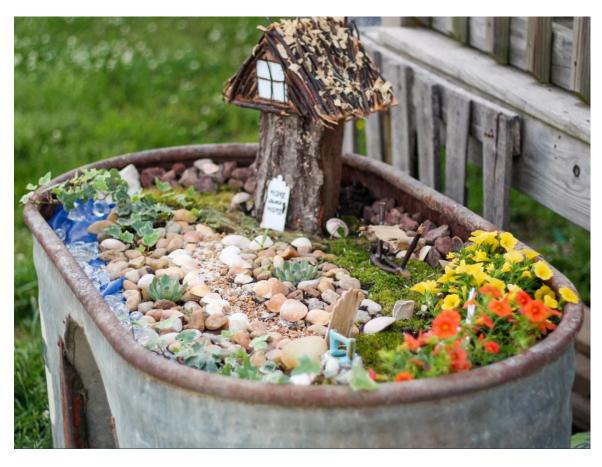

## Nature Play Space • Precedent Photos / Furnishing Options

May 2022

Fairy Garden (Nook Feature)

Boulder Seating

Forest Lake Boat Kompan

Boat Natural Playgrounds Store

Gravel Play Area

Arched Bridge with Rails Natural Playgrounds Store