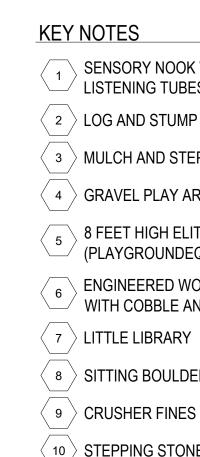

## NOTES:

 1
 SENSORY NOOK WITH MAGNIFYING GLASS, LISTENING TUBES, AND SENSORY PLANTS

 $\langle$  2  $\rangle$  LOG AND STUMP BALANCE AREA

 $\langle$  3  $\rangle$  MULCH AND STEPPING STONE PATH

 $\langle$  4  $\rangle$  GRAVEL PLAY AREA WITH BOULDER BORDER

 
 8 FEET HIGH ELITE SINGLE POST SWING - 1 BAY
 (PLAYGROUNDEQUIPMENT.COM)

6 ENGINEERED WOOD FIBER MULCH SAFETY SURFACE WITH COBBLE AND DEEP ROOT BARRIER ALONG BORDER

8 SITTING BOULDERS

 $\langle$  9  $\rangle$  CRUSHER FINES ENTRANCE AREA

 $\langle$  10  $\rangle$  STEPPING STONE POLLINATOR GARDEN PATH

NATIVE PLANT BEDS (THROUGHOUT PLAY AREA - PLANTING PLAN TBD)

 $\langle 12 \rangle$  POLLINATOR GARDEN

NATIVE PLANT BEDS

CRUSHER FINES

ENGINEERED WOOD FIBER MULCH