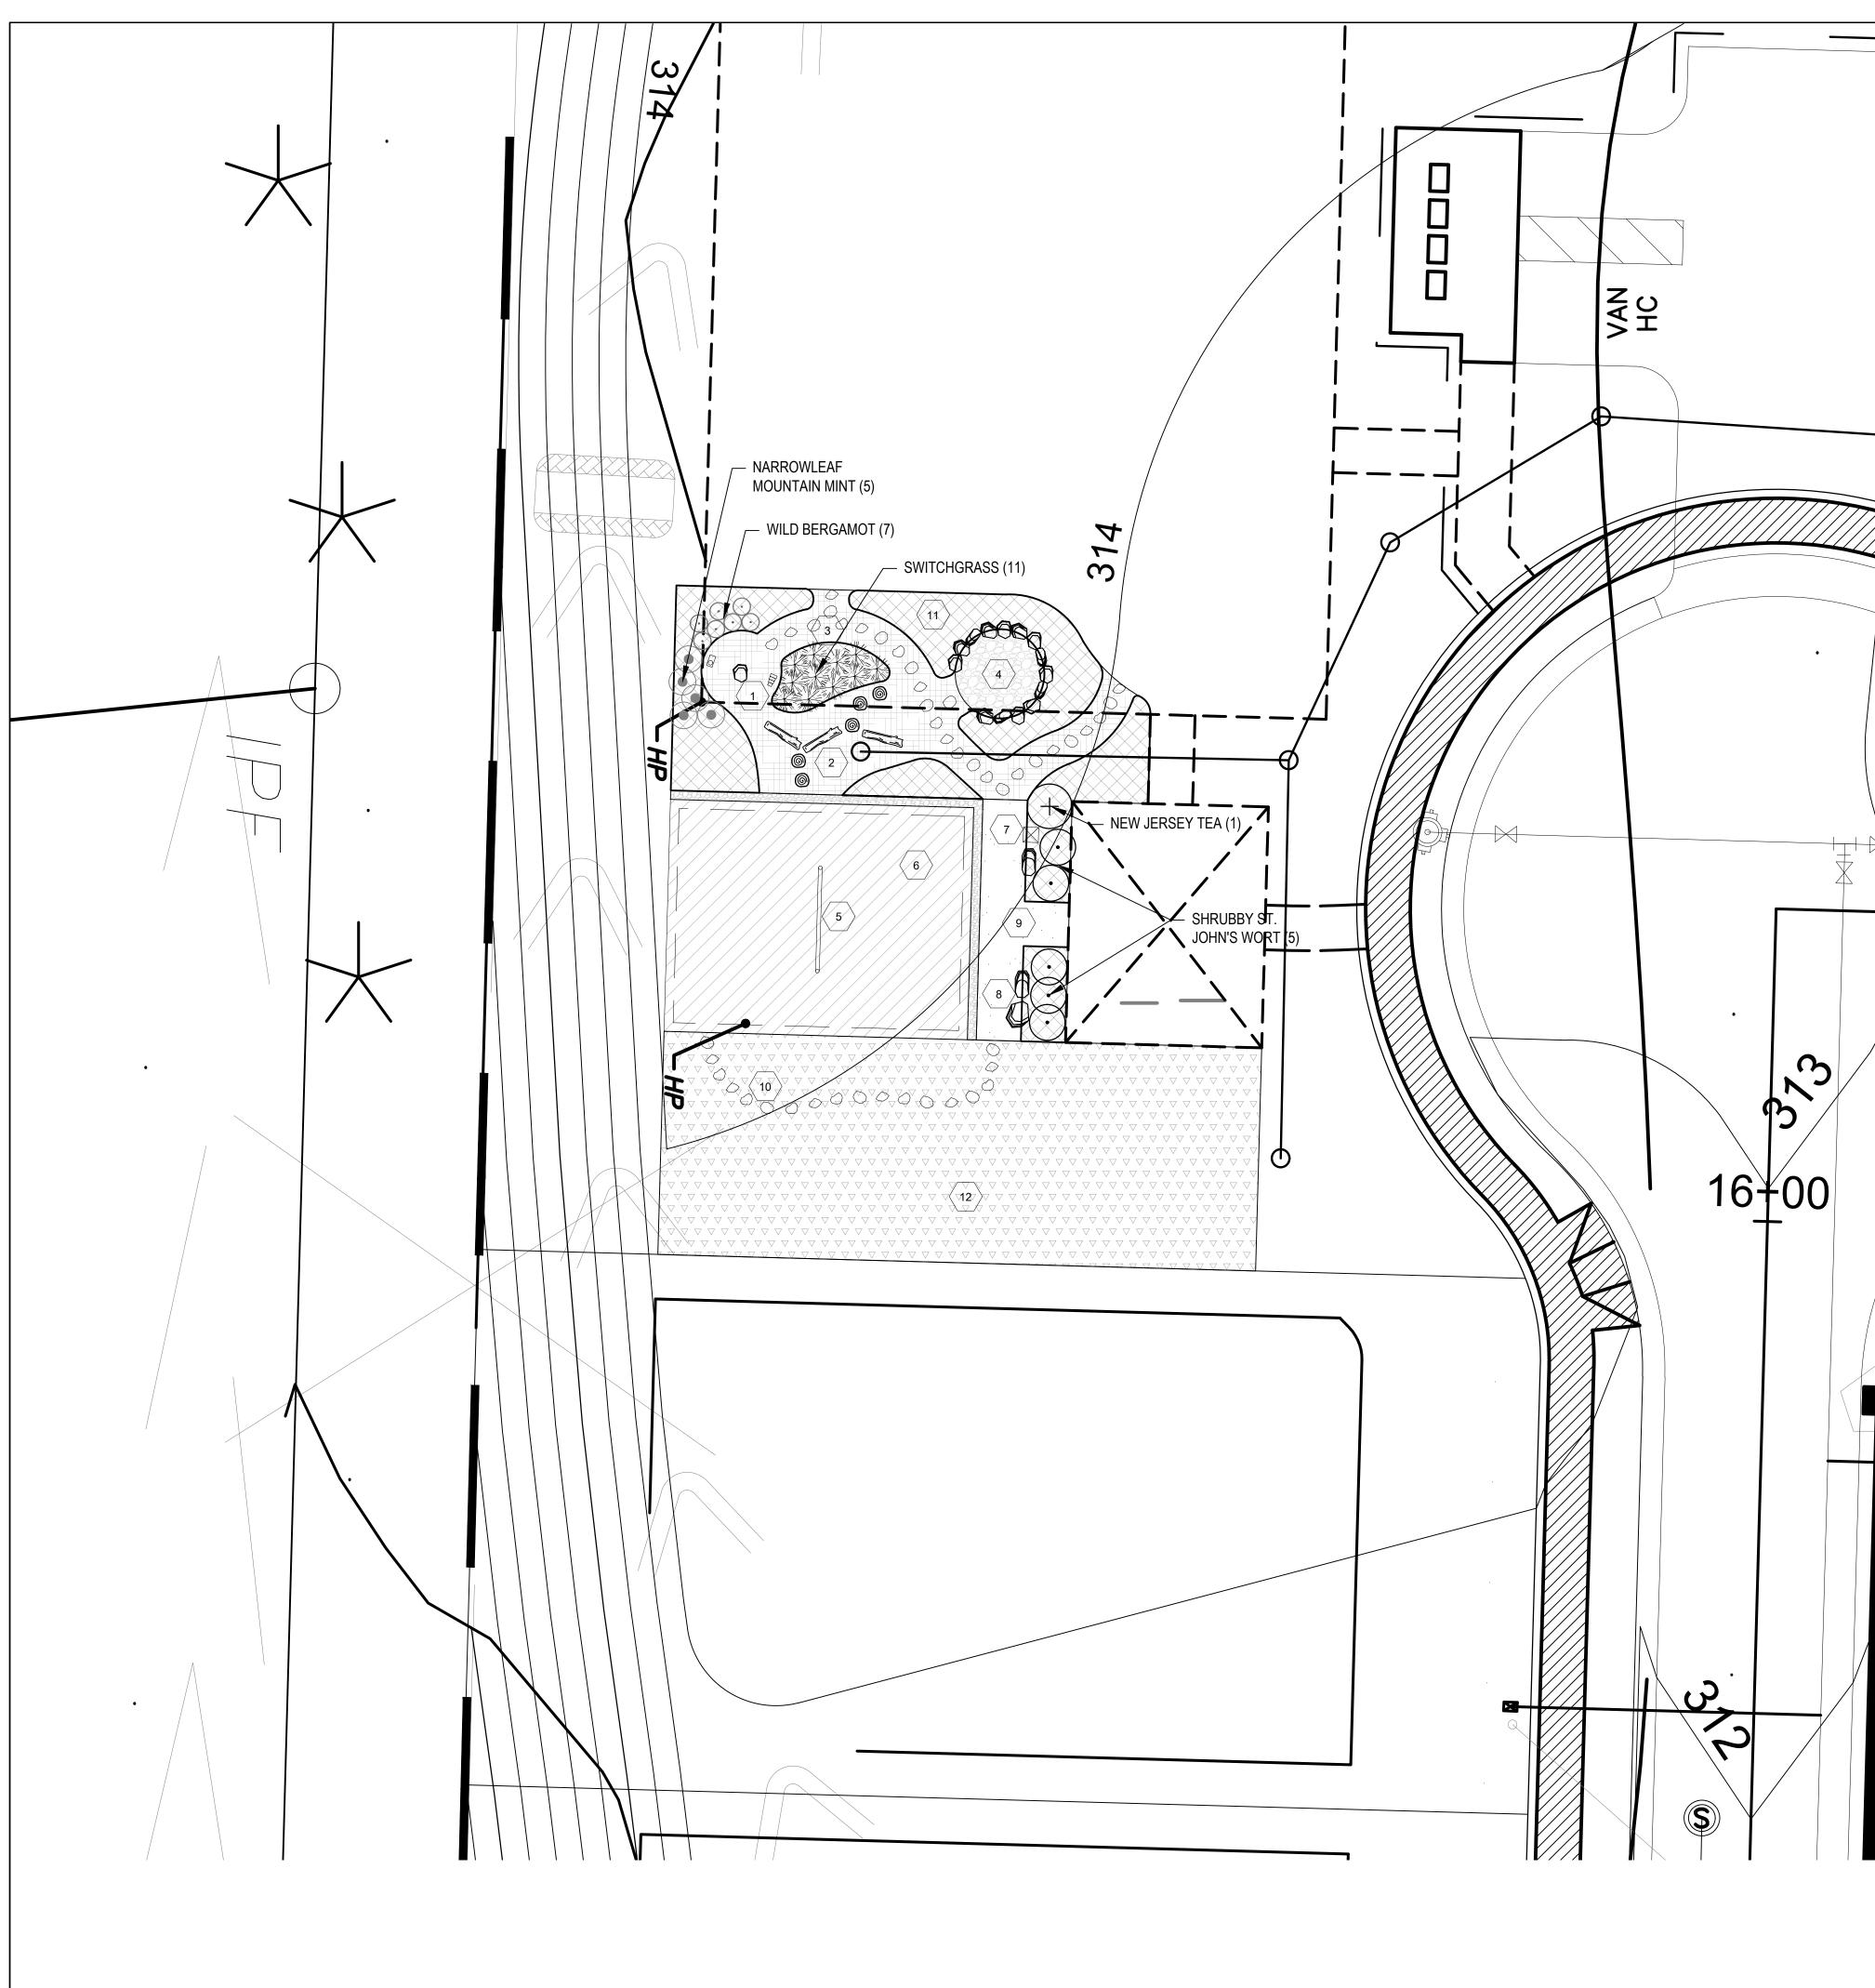

## NOTES:

 1
 SENSORY NOOK WITH MAGNIFYING GLASS, LISTENING TUBES, AND SENSORY PLANTS

 $\langle$  2  $\rangle$  LOG AND STUMP BALANCE AREA

 $\langle$  3  $\rangle$  MULCH AND STEPPING STONE PATH

 $\langle$  4  $\rangle$  GRAVEL PLAY AREA WITH BOULDER BORDER

 
 8 FEET HIGH ELITE SINGLE POST SWING - 1 BAY
 (PLAYGROUNDEQUIPMENT.COM)

6 ENGINEERED WOOD FIBER MULCH SAFETY SURFACE WITH COBBLE AND DEEP ROOT BARRIER ALONG BORDER

8 SITTING BOULDERS

 $\langle$  9  $\rangle$  CRUSHER FINES ENTRANCE AREA

 $\langle$  10  $\rangle$  STEPPING STONE POLLINATOR GARDEN PATH

NATIVE PLANT BEDS (THROUGHOUT PLAY AREA - PLANTING PLAN TBD)

 $\langle 12 \rangle$  POLLINATOR GARDEN

NATIVE PLANT BEDS

CRUSHER FINES

ENGINEERED WOOD FIBER MULCH

COBBLE EDGING

MULCH

GRAVEL PLAY

POLLINATOR GARDEN

• 14 GAUGE ROLL TOP STEEL EDGING AROUND NATIVE PLANT BEDS

ALL PLANTING SHOWN IS PROPOSED. PLANTING PLAN TO BE DETERMINED. SEE ALL GRADING AND DRAINAGE PLANS FOR MORE INFORMATION. GRADING AND DRAINAGE ARE NOT DEFINED IN THIS SET. LANDSCAPE AND BUILDING PRACTICES SHALL CONFORM TO ALL LANDSCAPE AND LAND DEVELOPMENT CODES OF APEX, NC.